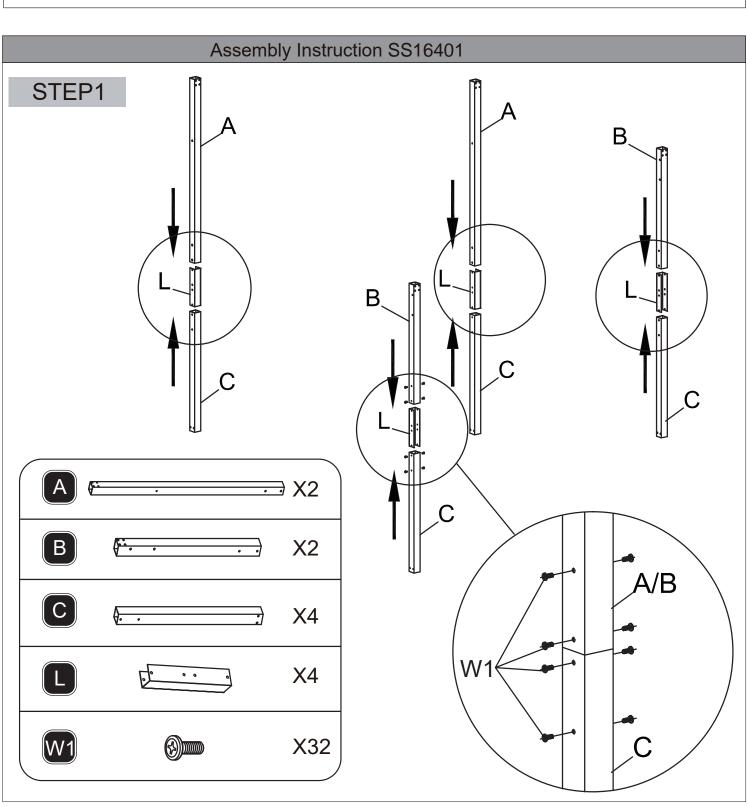

ven hole alignment.
- 3. Please use a ladder when installing the top part.
- 4. Keep children away during the installation process, as the product contains small parts that could be swallowed.
- 5. Do not choose to install the product in strong winds or severe weather conditions.

## **Your Rights And Benefits:**

- 1. You are entitled to a one-year warranty on the product and lifelong 24/7 customer service.
- 2. If you wish to connect multiple products together through DIY, please contact us for advice on the connections or to seek the necessary accessories for your construction needs.
- 3. We're thrilled to introduce our brand-new adjustable and expandable support columns, designed to meet your utmost stability requirements. Feel free to get in touch with us if you're interested.









# STEP2



# STEP3











# Assembly Instruction SS16401 STEP8 X24