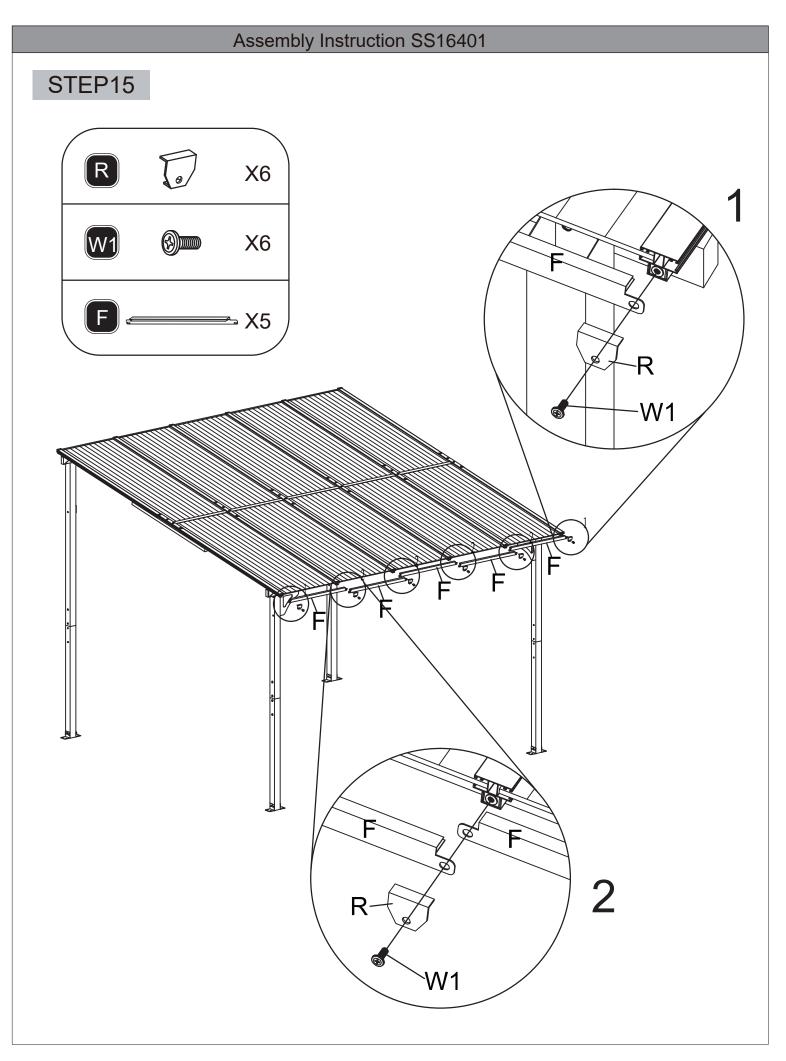

hildren away during the installation process, as the product contains small parts that could be swallowed.
- 5. Do not choose to install the product in strong winds or severe weather conditions.

## **Your Rights And Benefits:**

- 1. You are entitled to a one-year warranty on the product and lifelong 24/7 customer service.
- 2. If you wish to connect multiple products together through DIY, please contact us for advice on the connections or to seek the necessary accessories for your construction needs.
- 3. We're thrilled to introduce our brand-new adjustable and expandable support columns, designed to meet your utmost stability requirements. Feel free to get in touch with us if you're interested.









# STEP2



# STEP3











# Assembly Instruction SS16401 STEP8 X24