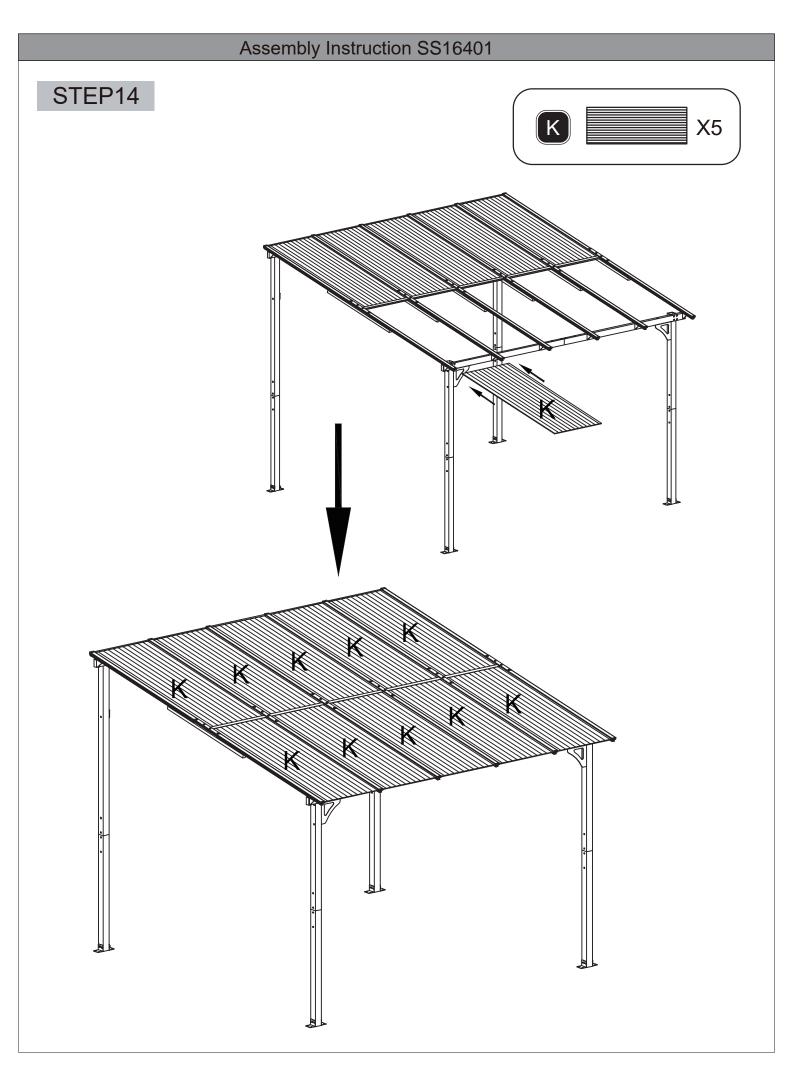

children away during the installation process, as the product contains small parts that could be swallowed.
- 5. Do not choose to install the product in strong winds or severe weather conditions.

## **Your Rights And Benefits:**

- 1. You are entitled to a one-year warranty on the product and lifelong 24/7 customer service.
- 2. If you wish to connect multiple products together through DIY, please contact us for advice on the connections or to seek the necessary accessories for your construction needs.
- 3. We're thrilled to introduce our brand-new adjustable and expandable support columns, designed to meet your utmost stability requirements. Feel free to get in touch with us if you're interested.









# STEP2



# STEP3











# Assembly Instruction SS16401 STEP8 X24