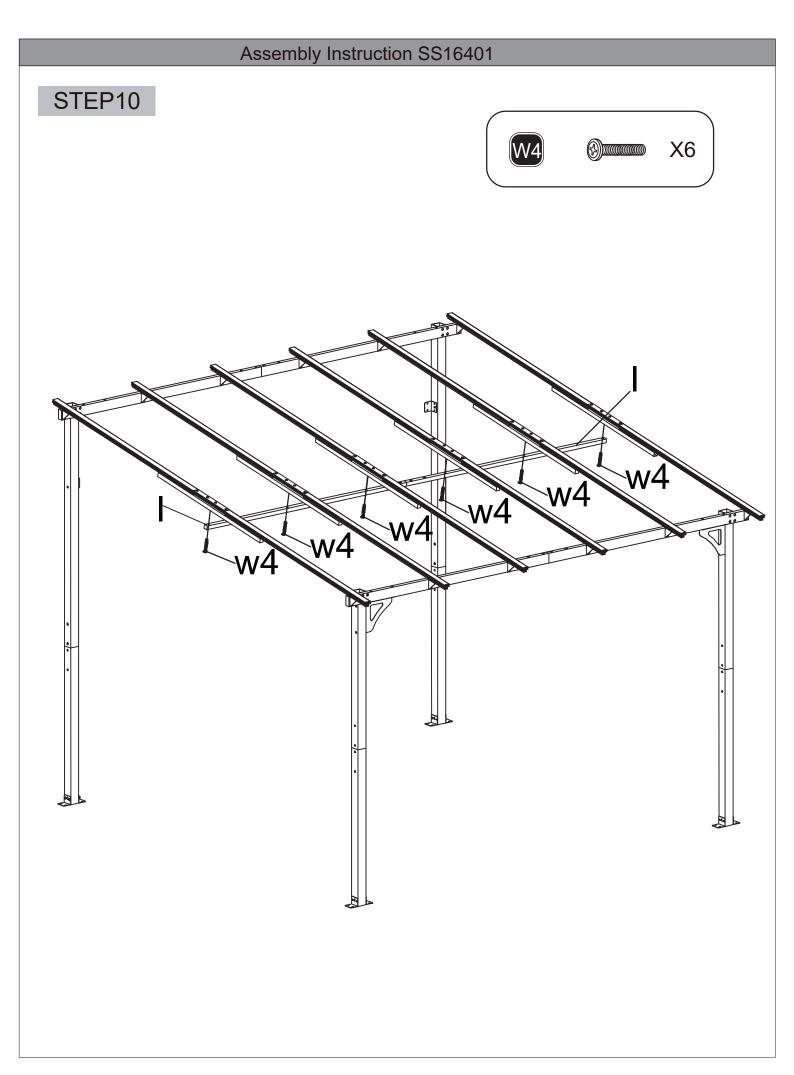

4. Keep children away during the installation process, as the product contains small parts that could be swallowed.
- 5. Do not choose to install the product in strong winds or severe weather conditions.

## **Your Rights And Benefits:**

- 1. You are entitled to a one-year warranty on the product and lifelong 24/7 customer service.
- 2. If you wish to connect multiple products together through DIY, please contact us for advice on the connections or to seek the necessary accessories for your construction needs.
- 3. We're thrilled to introduce our brand-new adjustable and expandable support columns, designed to meet your utmost stability requirements. Feel free to get in touch with us if you're interested.









# STEP2



# STEP3











# Assembly Instruction SS16401 STEP8 X24