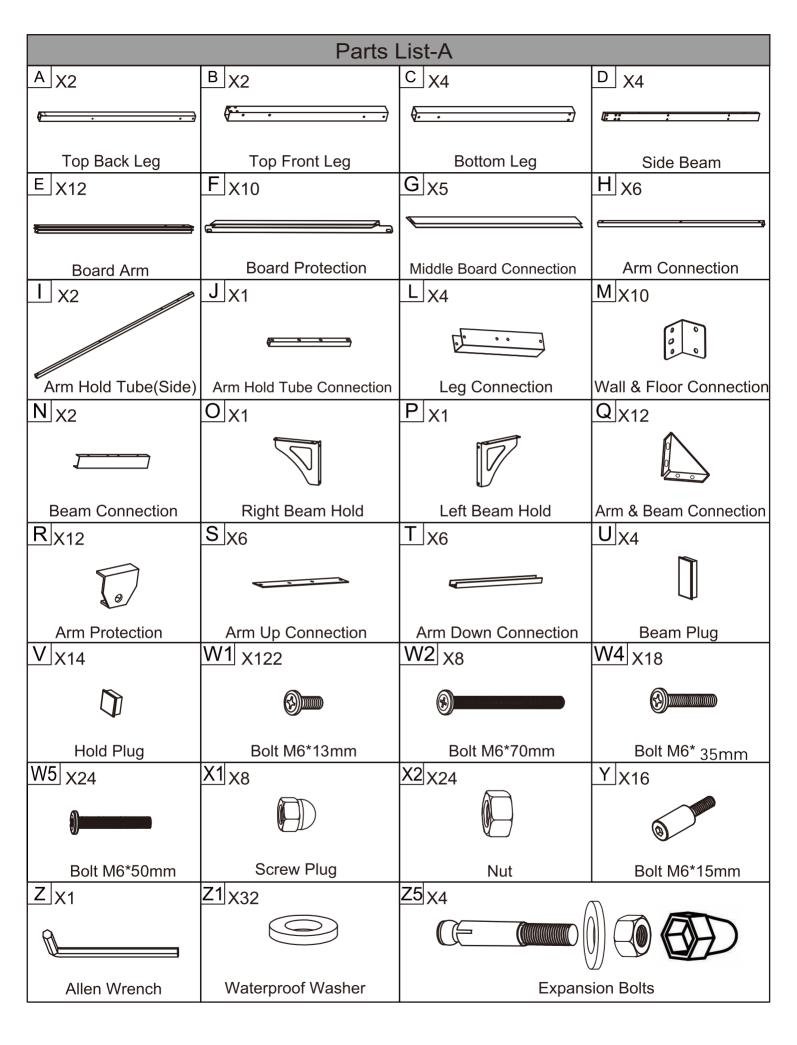

## **Attention**

- 1. Thank you for trusting us.
  - You are entitled to a one-year warranty and lifelong customer service, and we havemarked detailed notes on the second page.
- 2. Our gazebo is packaged in 2 boxes. Box A contains all the frames, while Box B contains all the top panels.
- 3. We encourage you to reach out to us at the earliest if you encounter any issues.
- 4. We kindly request your attention to installation safety and child safety.