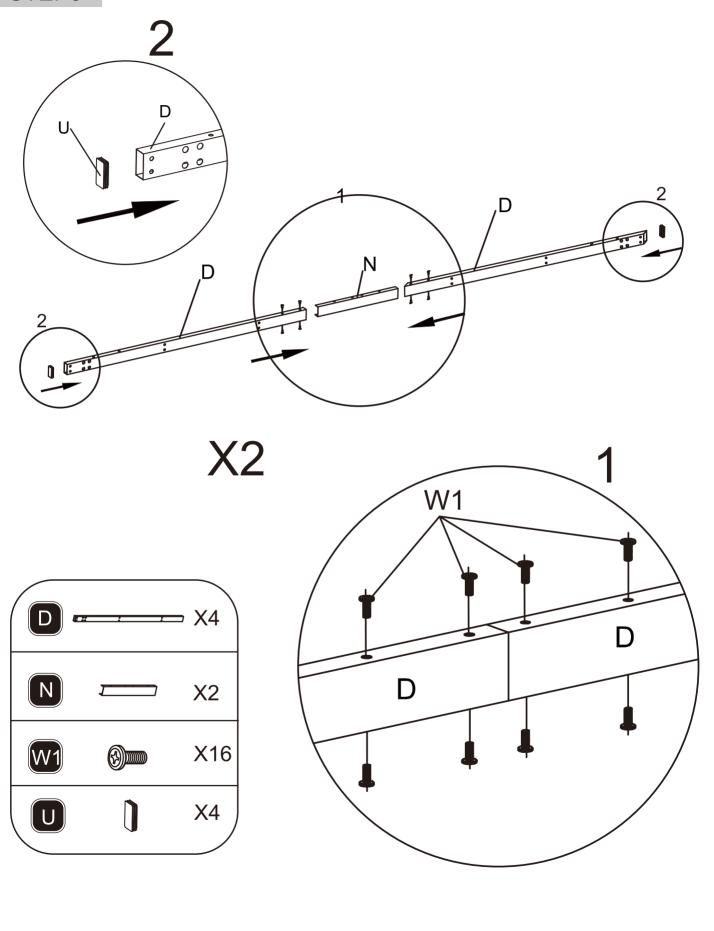

3. Please use a ladder when installing the top part.
- 4. Keep children away during the installation process, as the product contains small parts that could be swallowed.
- 5. Do not choose to install the product in strong winds or severe weather conditions.

## **Your Rights And Benefits:**

- 1. You are entitled to a one-year warranty on the product and lifelong 24/7 customer service.
- 2. If you wish to connect multiple products together through DIY, please contact us for advice on the connections or to seek the necessary accessories for your construction needs.
- 3. We're thrilled to introduce our brand-new adjustable and expandable support columns, designed to meet your utmost stability requirements. Feel free to get in touch with us if you're interested.









# STEP2



# STEP3











# Assembly Instruction SS16401 STEP8 X24