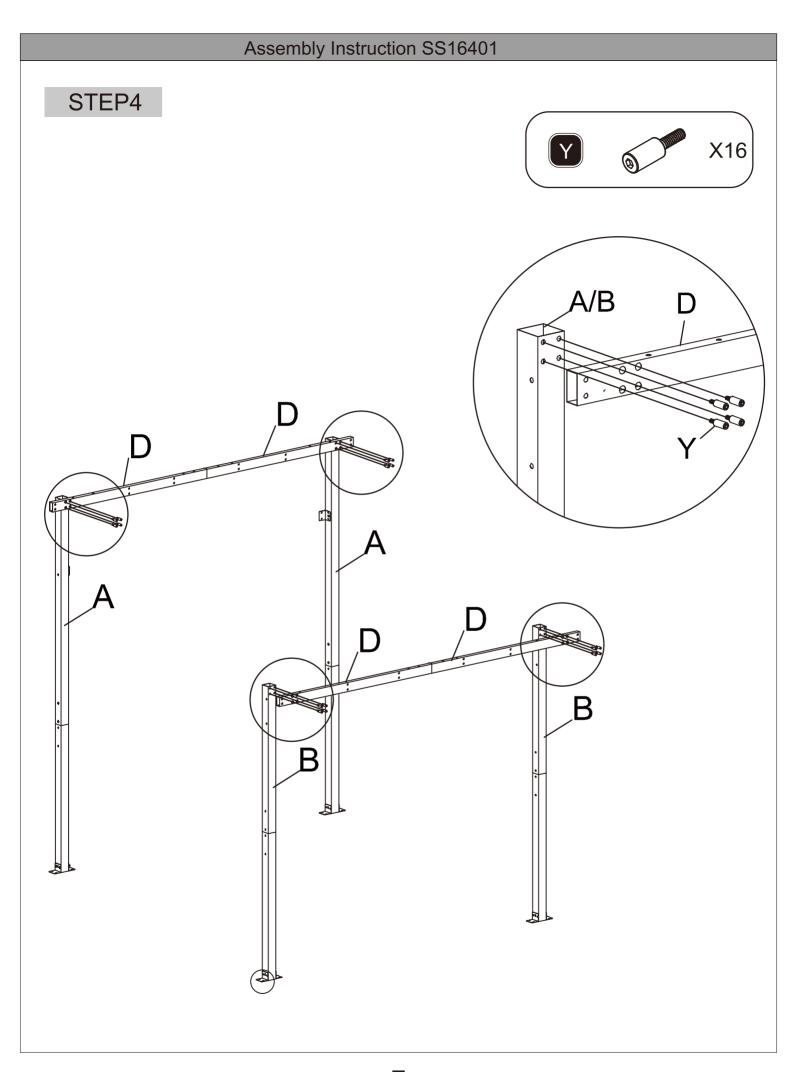

Please use a ladder when installing the top part.
- 4. Keep children away during the installation process, as the product contains small parts that could be swallowed.
- 5. Do not choose to install the product in strong winds or severe weather conditions.

## **Your Rights And Benefits:**

- 1. You are entitled to a one-year warranty on the product and lifelong 24/7 customer service.
- 2. If you wish to connect multiple products together through DIY, please contact us for advice on the connections or to seek the necessary accessories for your construction needs.
- 3. We're thrilled to introduce our brand-new adjustable and expandable support columns, designed to meet your utmost stability requirements. Feel free to get in touch with us if you're interested.









# STEP2



# STEP3











# Assembly Instruction SS16401 STEP8 X24