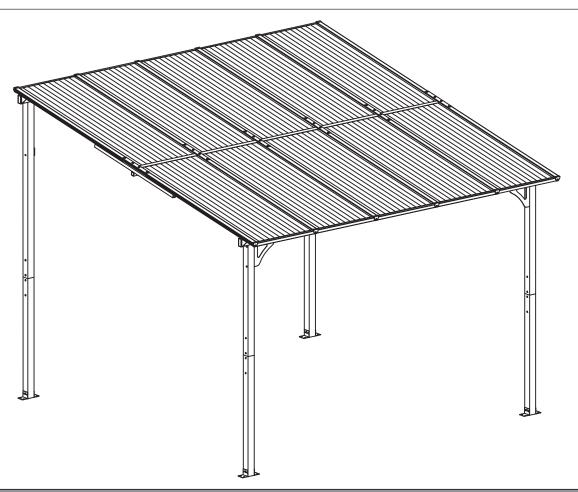

# **ASSEMBLY INSTRUCTIONS SS16401**

8'X10' Attached Pergola

Thank you for choosing our product.