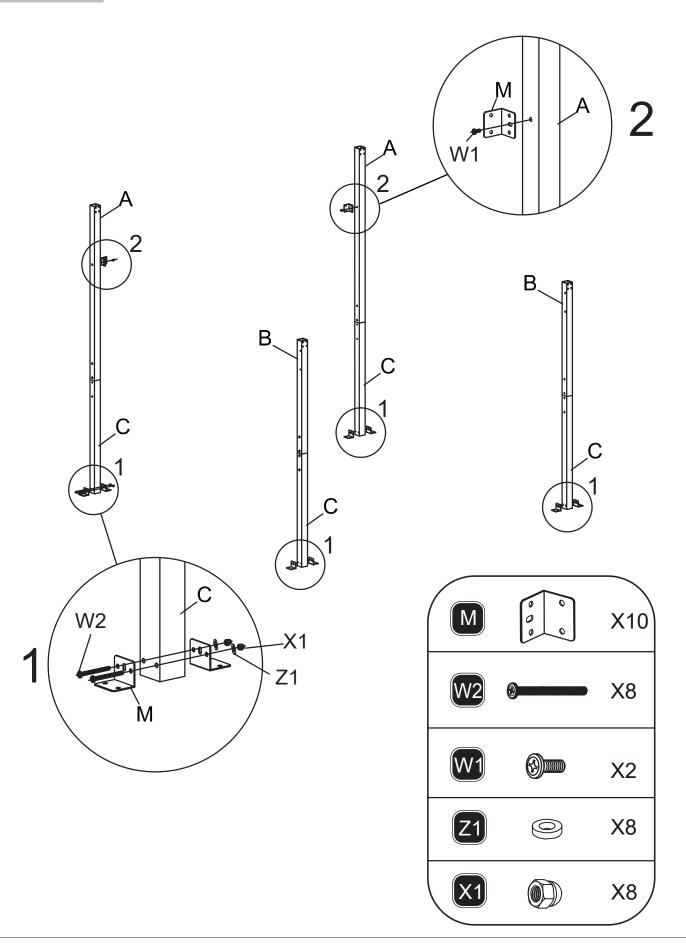

ignment.
- 3. Please use a ladder when installing the top part.
- 4. Keep children away during the installation process, as the product contains small parts that could be swallowed.
- 5. Do not choose to install the product in strong winds or severe weather conditions.

## **Your Rights And Benefits:**

- 1. You are entitled to a one-year warranty on the product and lifelong 24/7 customer service.
- 2. If you wish to connect multiple products together through DIY, please contact us for advice on the connections or to seek the necessary accessories for your construction needs.
- 3. We're thrilled to introduce our brand-new adjustable and expandable support columns, designed to meet your utmost stability requirements. Feel free to get in touch with us if you're interested.









# STEP2



# STEP3











# Assembly Instruction SS16401 STEP8 X24