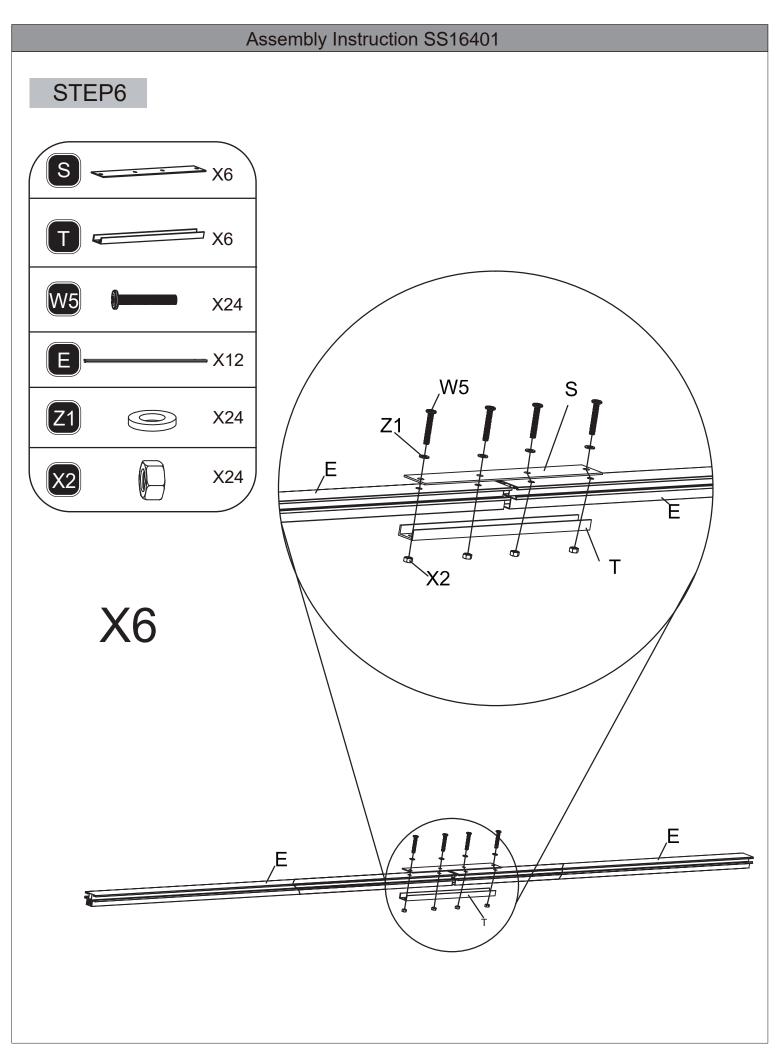

ase use a ladder when installing the top part.
- 4. Keep children away during the installation process, as the product contains small parts that could be swallowed.
- 5. Do not choose to install the product in strong winds or severe weather conditions.

## **Your Rights And Benefits:**

- 1. You are entitled to a one-year warranty on the product and lifelong 24/7 customer service.
- 2. If you wish to connect multiple products together through DIY, please contact us for advice on the connections or to seek the necessary accessories for your construction needs.
- 3. We're thrilled to introduce our brand-new adjustable and expandable support columns, designed to meet your utmost stability requirements. Feel free to get in touch with us if you're interested.









# STEP2



# STEP3











# Assembly Instruction SS16401 STEP8 X24