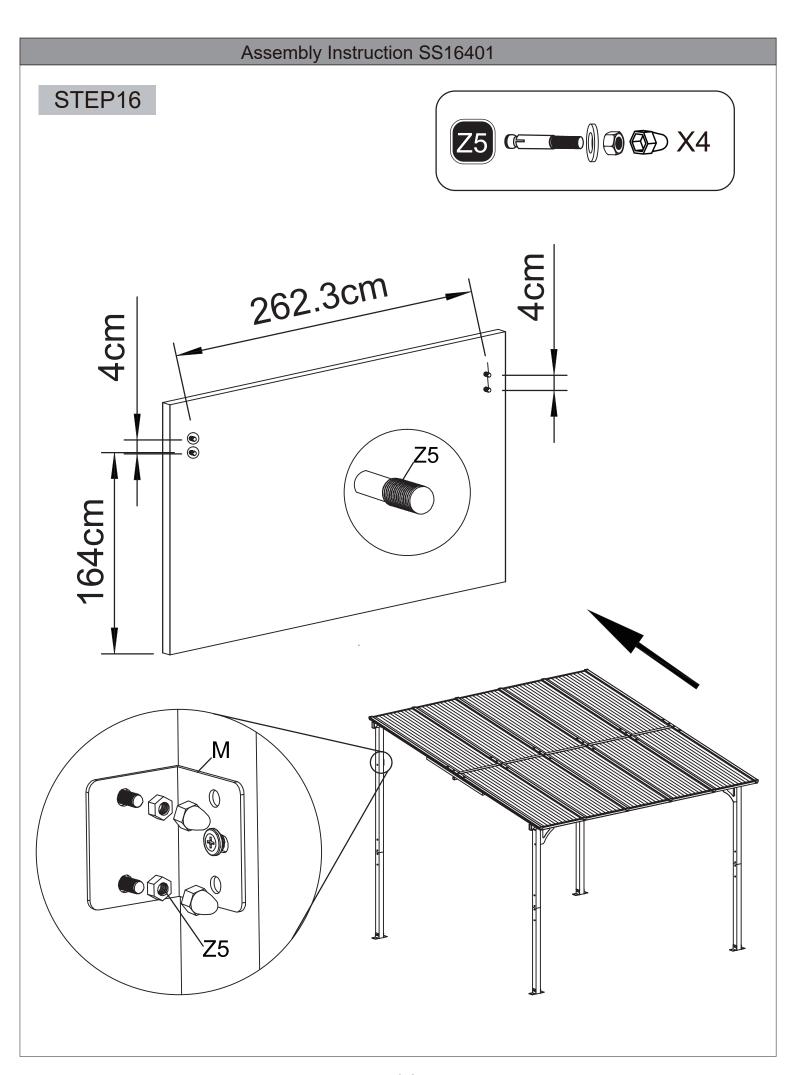

ldren away during the installation process, as the product contains small parts that could be swallowed.
- 5. Do not choose to install the product in strong winds or severe weather conditions.

## **Your Rights And Benefits:**

- 1. You are entitled to a one-year warranty on the product and lifelong 24/7 customer service.
- 2. If you wish to connect multiple products together through DIY, please contact us for advice on the connections or to seek the necessary accessories for your construction needs.
- 3. We're thrilled to introduce our brand-new adjustable and expandable support columns, designed to meet your utmost stability requirements. Feel free to get in touch with us if you're interested.









# STEP2



# STEP3











# Assembly Instruction SS16401 STEP8 X24