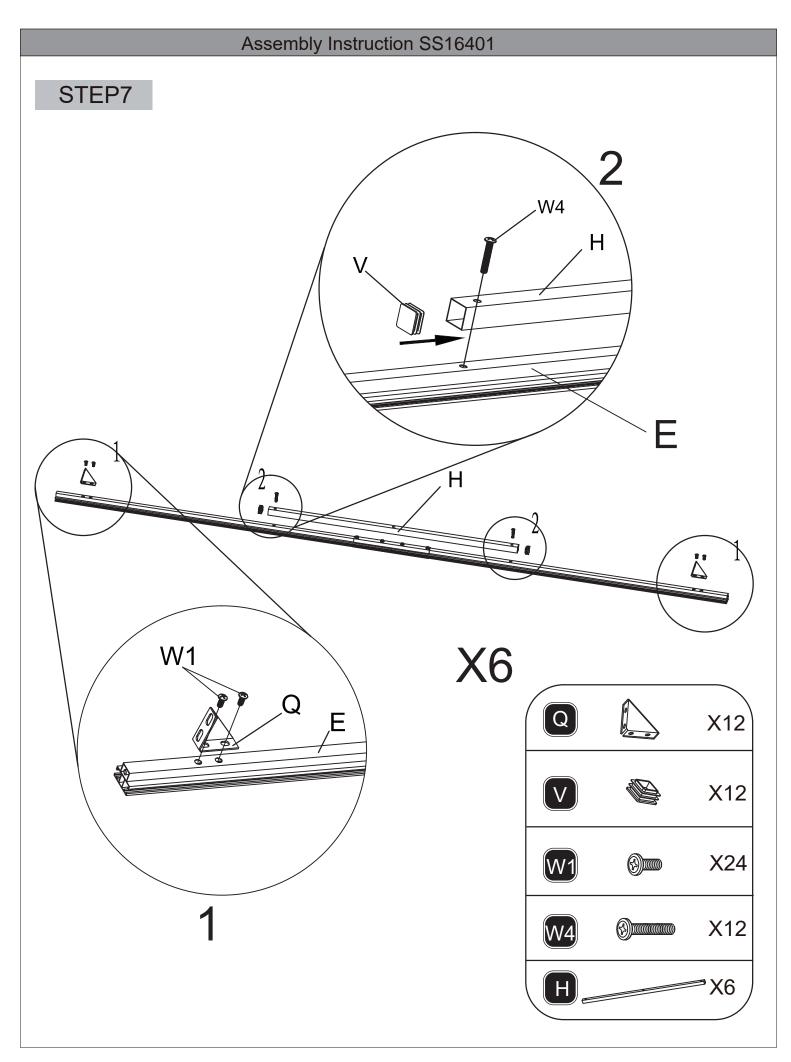

e use a ladder when installing the top part.
- 4. Keep children away during the installation process, as the product contains small parts that could be swallowed.
- 5. Do not choose to install the product in strong winds or severe weather conditions.

## **Your Rights And Benefits:**

- 1. You are entitled to a one-year warranty on the product and lifelong 24/7 customer service.
- 2. If you wish to connect multiple products together through DIY, please contact us for advice on the connections or to seek the necessary accessories for your construction needs.
- 3. We're thrilled to introduce our brand-new adjustable and expandable support columns, designed to meet your utmost stability requirements. Feel free to get in touch with us if you're interested.









# STEP2



# STEP3











# Assembly Instruction SS16401 STEP8 X24