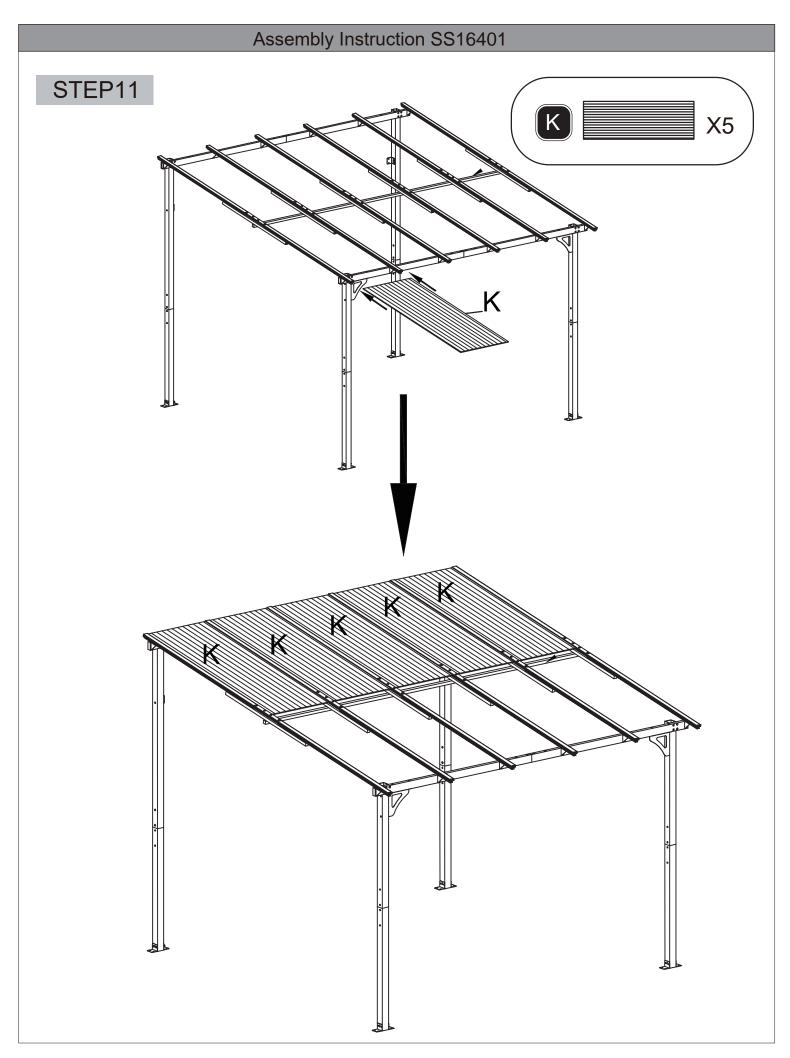

. Keep children away during the installation process, as the product contains small parts that could be swallowed.
- 5. Do not choose to install the product in strong winds or severe weather conditions.

## **Your Rights And Benefits:**

- 1. You are entitled to a one-year warranty on the product and lifelong 24/7 customer service.
- 2. If you wish to connect multiple products together through DIY, please contact us for advice on the connections or to seek the necessary accessories for your construction needs.
- 3. We're thrilled to introduce our brand-new adjustable and expandable support columns, designed to meet your utmost stability requirements. Feel free to get in touch with us if you're interested.









# STEP2



# STEP3











# Assembly Instruction SS16401 STEP8 X24