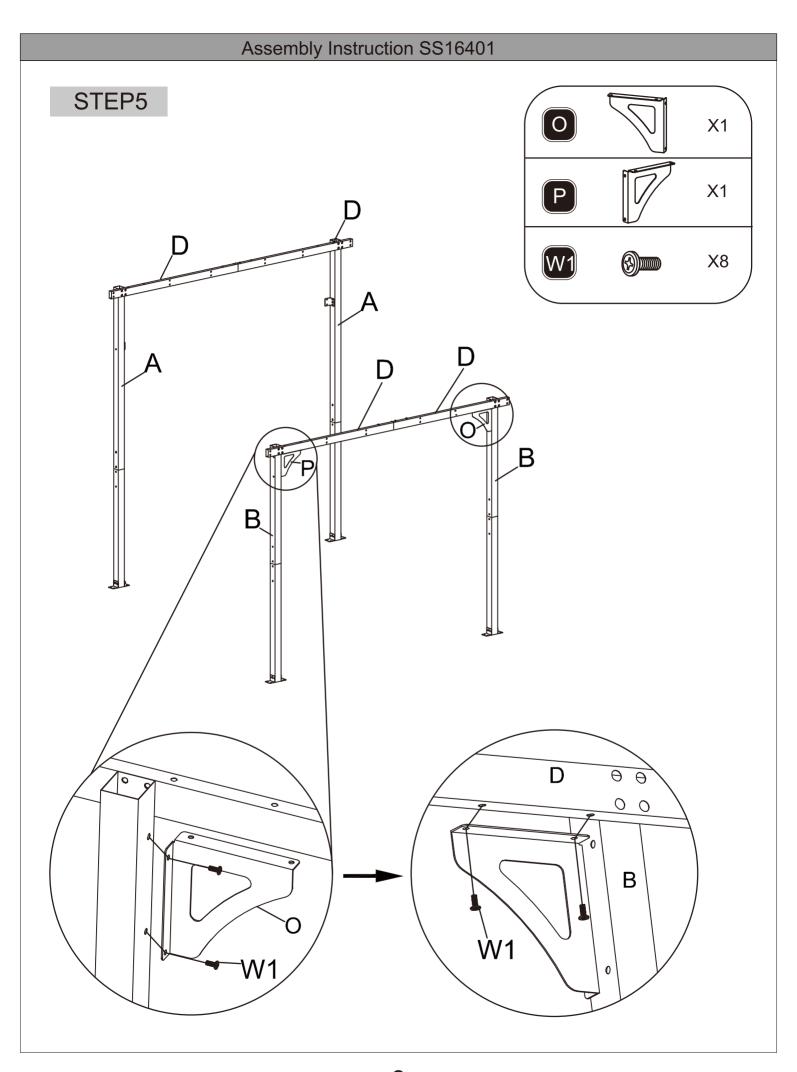

lease use a ladder when installing the top part.
- 4. Keep children away during the installation process, as the product contains small parts that could be swallowed.
- 5. Do not choose to install the product in strong winds or severe weather conditions.

## **Your Rights And Benefits:**

- 1. You are entitled to a one-year warranty on the product and lifelong 24/7 customer service.
- 2. If you wish to connect multiple products together through DIY, please contact us for advice on the connections or to seek the necessary accessories for your construction needs.
- 3. We're thrilled to introduce our brand-new adjustable and expandable support columns, designed to meet your utmost stability requirements. Feel free to get in touch with us if you're interested.









# STEP2



# STEP3











# Assembly Instruction SS16401 STEP8 X24