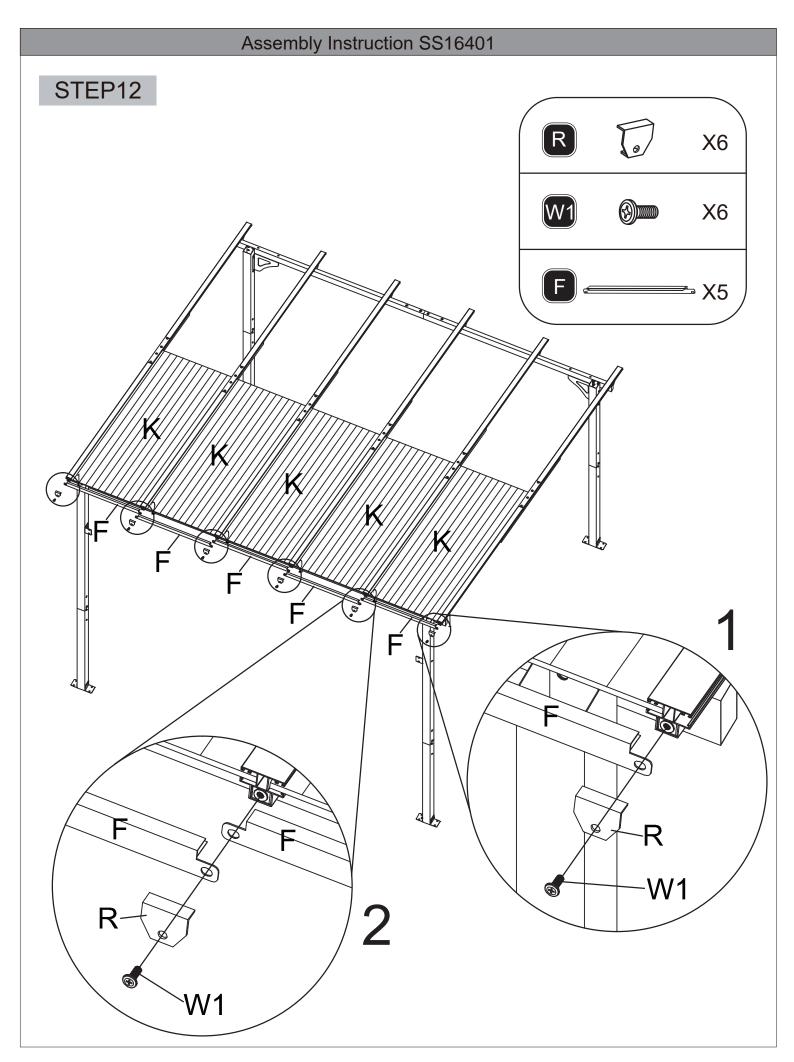

Keep children away during the installation process, as the product contains small parts that could be swallowed.
- 5. Do not choose to install the product in strong winds or severe weather conditions.

## **Your Rights And Benefits:**

- 1. You are entitled to a one-year warranty on the product and lifelong 24/7 customer service.
- 2. If you wish to connect multiple products together through DIY, please contact us for advice on the connections or to seek the necessary accessories for your construction needs.
- 3. We're thrilled to introduce our brand-new adjustable and expandable support columns, designed to meet your utmost stability requirements. Feel free to get in touch with us if you're interested.









# STEP2



# STEP3











# Assembly Instruction SS16401 STEP8 X24