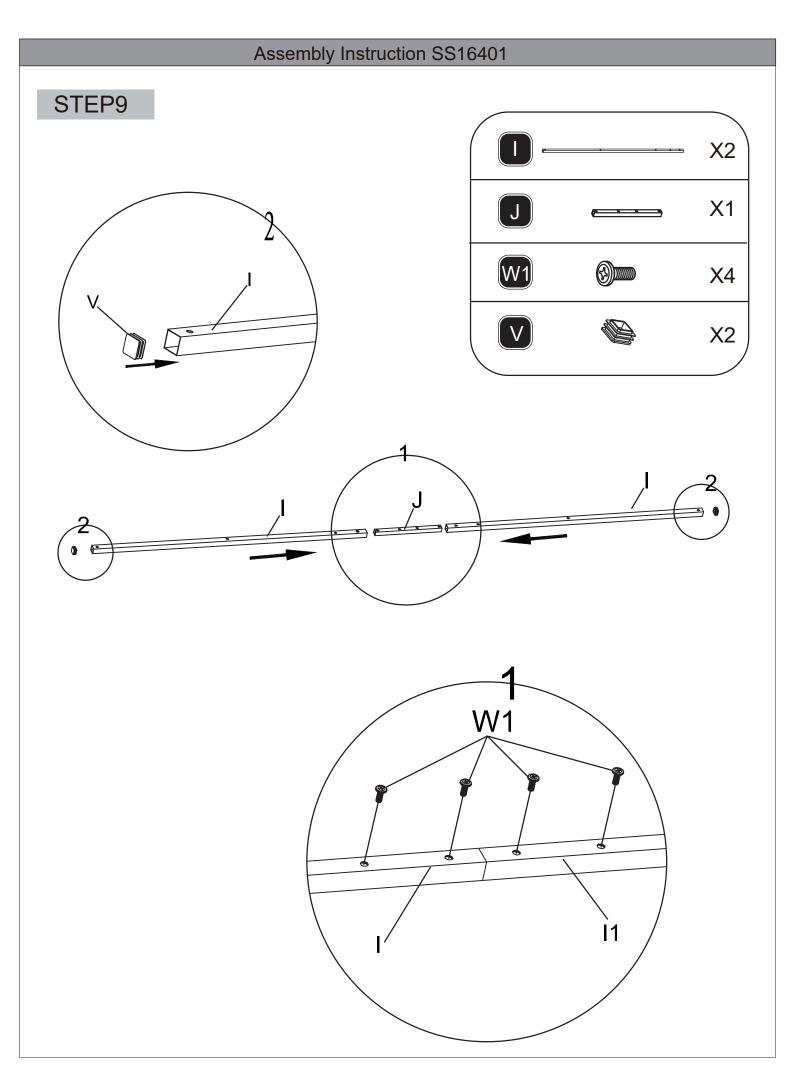

- 4. Keep children away during the installation process, as the product contains small parts that could be swallowed.
- 5. Do not choose to install the product in strong winds or severe weather conditions.

## **Your Rights And Benefits:**

- 1. You are entitled to a one-year warranty on the product and lifelong 24/7 customer service.
- 2. If you wish to connect multiple products together through DIY, please contact us for advice on the connections or to seek the necessary accessories for your construction needs.
- 3. We're thrilled to introduce our brand-new adjustable and expandable support columns, designed to meet your utmost stability requirements. Feel free to get in touch with us if you're interested.









# STEP2



# STEP3











# Assembly Instruction SS16401 STEP8 X24