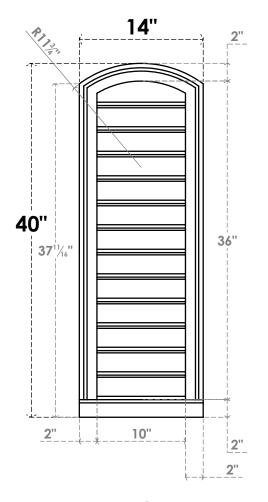

## GVPAR14X4003SF

14"W X 40"H ARCH TOP SURFACE MOUNT PVC GABLE VENT: FUNCTIONAL, W/ 2"W X 2"P **BRICKMOULD SILL FRAME** 

**FRONT** 

SIDE

**VENTING AREA: 30 SQ IN** LOUVER HEIGHT: 2 3/4"

LOUVER QTY: 13

EKENA MILLWORK 2300 WEST MAIN ST. CLARKSVILLE, TX 75426 TOLL FREE: 866-607-0453 WWW.EKENAMILLWORK.COM