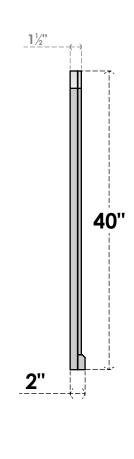

## GVPAR14X4003SF

14"W X 40"H ARCH TOP SURFACE MOUNT PVC GABLE VENT: FUNCTIONAL, W/ 2"W X 2"P **BRICKMOULD SILL FRAME** 

**FRONT** 

SIDE

**VENTING AREA: 30 SQ IN** LOUVER HEIGHT: 2 3/4"

LOUVER QTY: 13

EKENA MILLWORK 2300 WEST MAIN ST. CLARKSVILLE, TX 75426 TOLL FREE: 866-607-0453 WWW.EKENAMILLWORK.COM