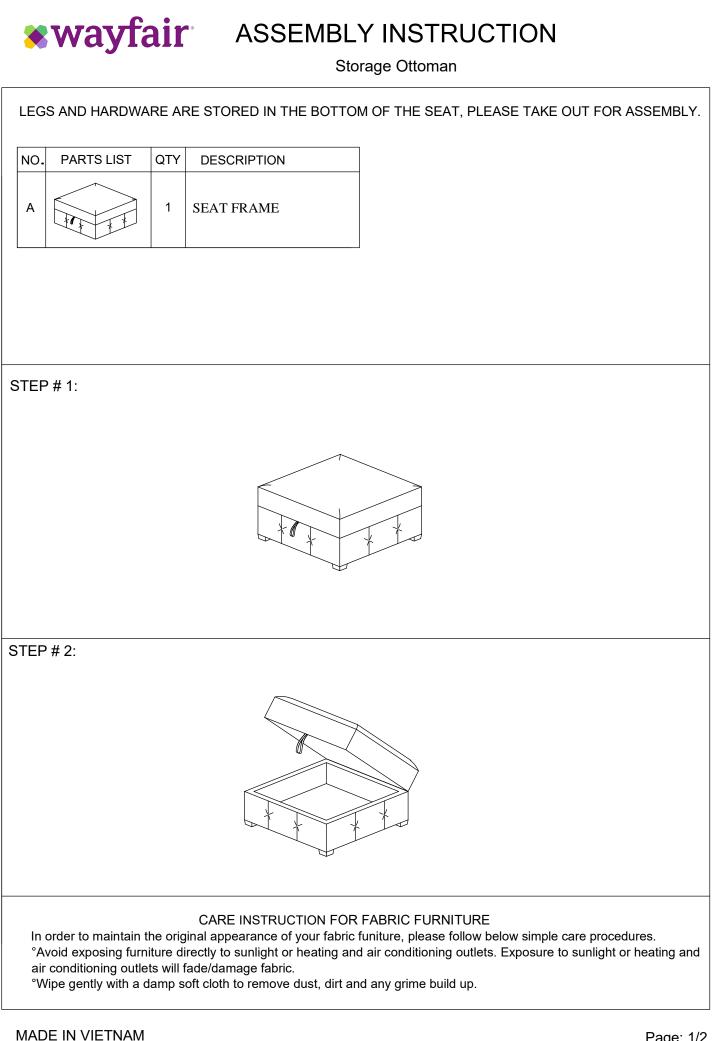

### LEGS AND HARDWARE ARE STORED IN THE BOTTOM OF THE SEAT, PLEASE TAKE OUT FOR ASSEMBLY.

| NO. | PARTS LIST | QTY | DESCRIPTION             |
|-----|------------|-----|-------------------------|
| A   |            | 1   | Left side 2 seater - 2L |
| в   |            | 1   | Corner seat - CR        |
| с   |            | 1   | Armless chair - 2A      |
| D   |            | 1   | Right side chaise - RC  |
| E   |            | 1   | Storage Ottoman - 4     |

### LEGS AND HARDWARE ARE STORED IN THE BOTTOM OF THE SEAT, PLEASE TAKE OUT FOR ASSEMBLY.

|     | -          |     |                         |
|-----|------------|-----|-------------------------|
| NO. | PARTS LIST | QTY | DESCRIPTION             |
| A   |            | 1   | Left side 2 seater - 2L |
| в   |            | 1   | Corner seat - CR        |
| с   |            | 1   | Armless chair - 2A      |
| D   |            | 1   | Right side chaise - RC  |
| E   |            | 1   | Storage Ottoman - 4     |