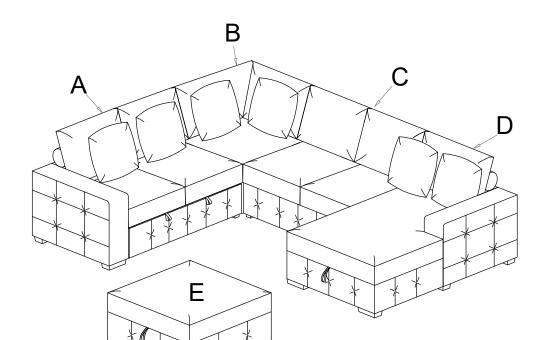

### LEGS AND HARDWARE ARE STORED IN THE BOTTOM OF THE SEAT, PLEASE TAKE OUT FOR ASSEMBLY.

| NO. | PARTS LIST | QTY | DESCRIPTION             |
|-----|------------|-----|-------------------------|
| A   |            | 1   | Left side 2 seater - 2L |
| в   |            | 1   | Corner seat - CR        |
| с   |            | 1   | Armless chair - 2A      |
| D   |            | 1   | Right side chaise - RC  |
| E   |            | 1   | Storage Ottoman - 4     |

### LEGS AND HARDWARE ARE STORED IN THE BOTTOM OF THE SEAT, PLEASE TAKE OUT FOR ASSEMBLY.

|     | -          |     |                         |
|-----|------------|-----|-------------------------|
| NO. | PARTS LIST | QTY | DESCRIPTION             |
| A   |            | 1   | Left side 2 seater - 2L |
| в   |            | 1   | Corner seat - CR        |
| с   |            | 1   | Armless chair - 2A      |
| D   |            | 1   | Right side chaise - RC  |
| E   |            | 1   | Storage Ottoman - 4     |