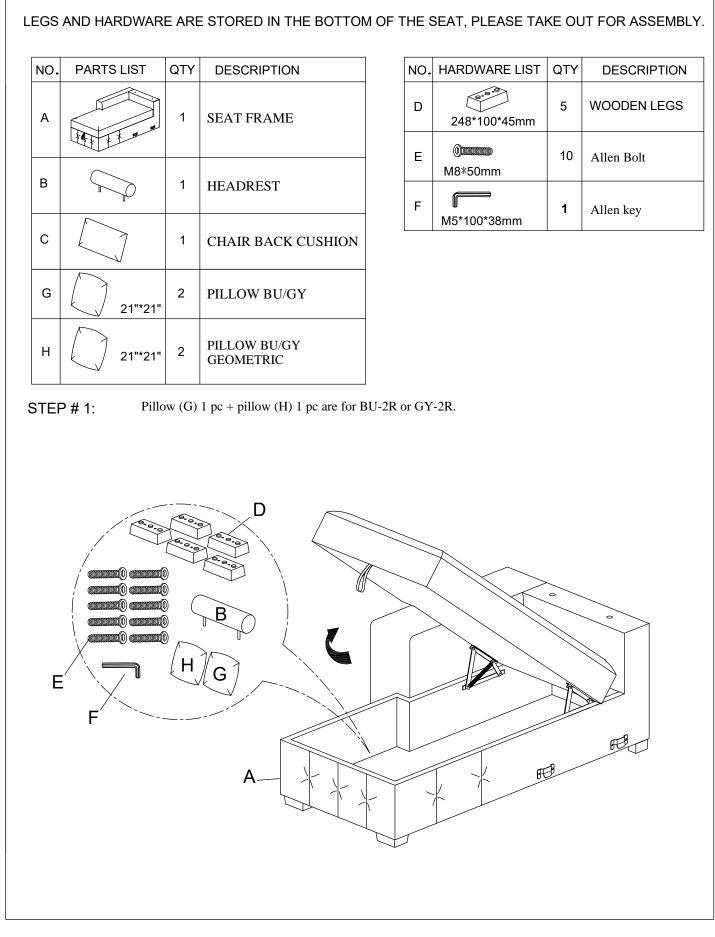

### LEGS AND HARDWARE ARE STORED IN THE BOTTOM OF THE SEAT, PLEASE TAKE OUT FOR ASSEMBLY.

| NO. | PARTS LIST | QTY | DESCRIPTION             |
|-----|------------|-----|-------------------------|
| A   |            | 1   | Left side 2 seater - 2L |
| в   |            | 1   | Corner seat - CR        |
| с   |            | 1   | Armless chair - 2A      |
| D   |            | 1   | Right side chaise - RC  |
| E   |            | 1   | Storage Ottoman - 4     |

#### CARE INSTRUCTION FOR FABRIC FURNITURE

In order to maintain the original appearance of your fabric funiture, please follow below simple care procedures. °Avoid exposing furniture directly to sunlight or heating and air conditioning outlets. Exposure to sunlight or heating and air conditioning outlets will fade/damage fabric.

°Wipe gently with a damp soft cloth to remove dust, dirt and any grime build up.