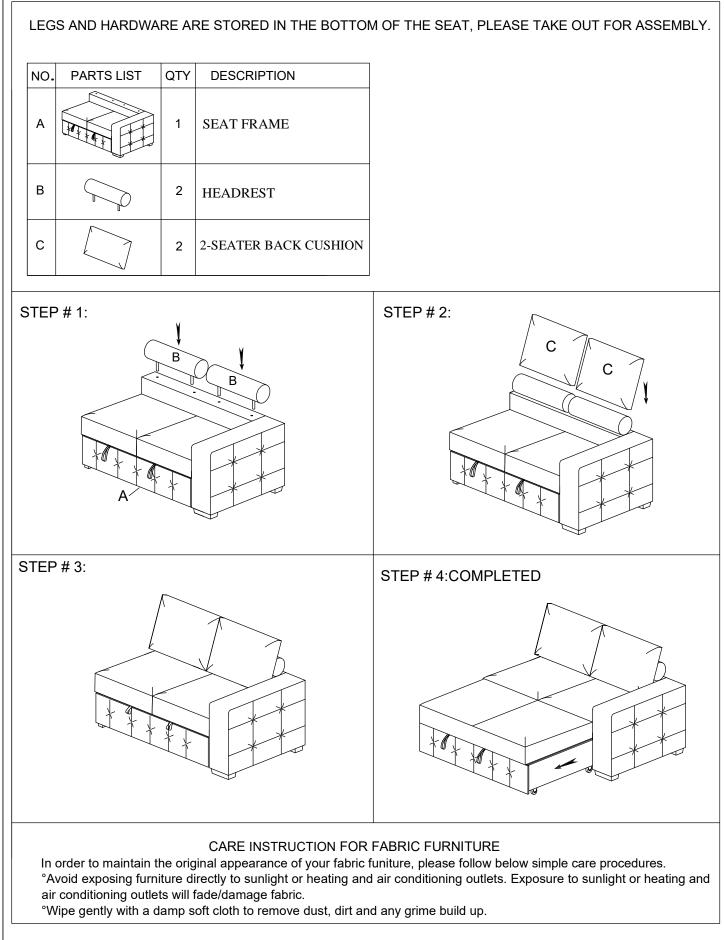

### LEGS AND HARDWARE ARE STORED IN THE BOTTOM OF THE SEAT, PLEASE TAKE OUT FOR ASSEMBLY.

|     | -          |     |                         |
|-----|------------|-----|-------------------------|
| NO. | PARTS LIST | QTY | DESCRIPTION             |
| A   |            | 1   | Left side 2 seater - 2L |
| в   |            | 1   | Corner seat - CR        |
| с   |            | 1   | Armless chair - 2A      |
| D   |            | 1   | Right side chaise - RC  |
| E   |            | 1   | Storage Ottoman - 4     |

#### CARE INSTRUCTION FOR FABRIC FURNITURE

In order to maintain the original appearance of your fabric funiture, please follow below simple care procedures. °Avoid exposing furniture directly to sunlight or heating and air conditioning outlets. Exposure to sunlight or heating and air conditioning outlets will fade/damage fabric.

°Wipe gently with a damp soft cloth to remove dust, dirt and any grime build up.

Page: 1/2