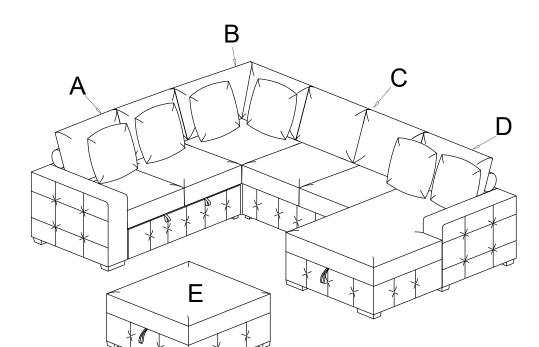

### LEGS AND HARDWARE ARE STORED IN THE BOTTOM OF THE SEAT, PLEASE TAKE OUT FOR ASSEMBLY.

|     | -          |     |                         |
|-----|------------|-----|-------------------------|
| NO. | PARTS LIST | QTY | DESCRIPTION             |
| A   |            | 1   | Left side 2 seater - 2L |
| в   |            | 1   | Corner seat - CR        |
| с   |            | 1   | Armless chair - 2A      |
| D   |            | 1   | Right side chaise - RC  |
| E   |            | 1   | Storage Ottoman - 4     |