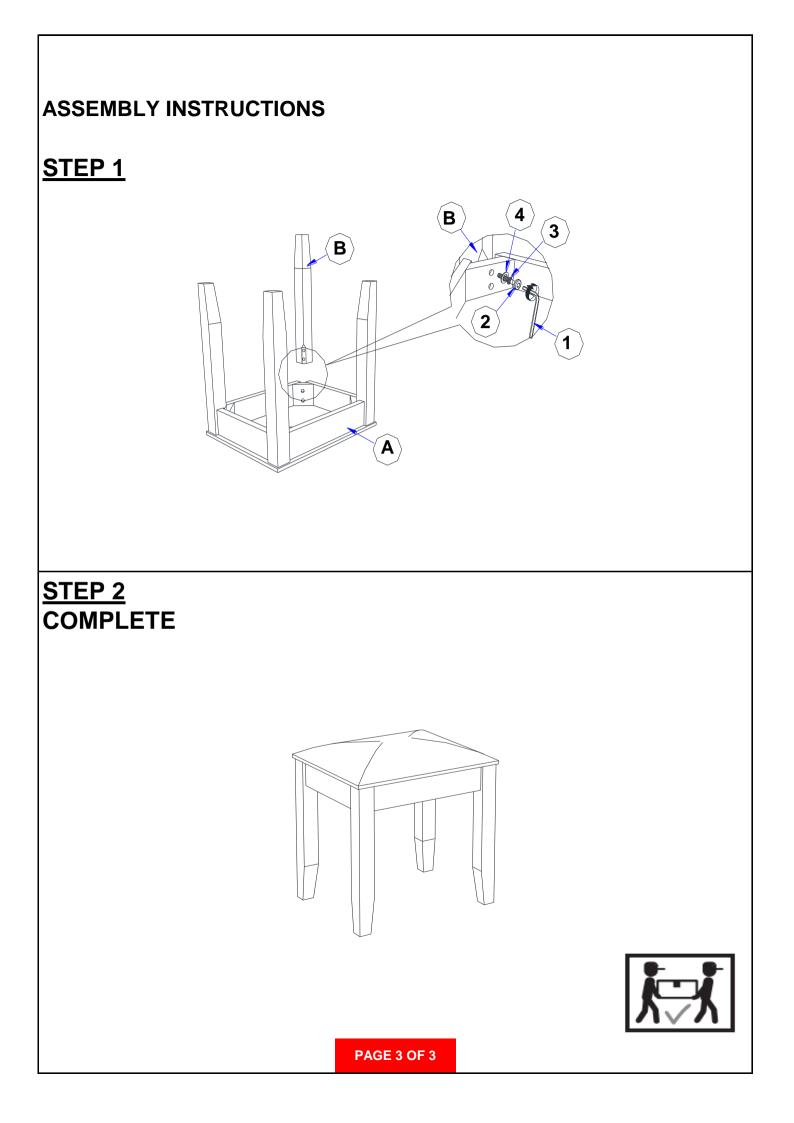

# **PARTS IDENTIFICATION**

| Α | SEAT | 1PC  |
|---|------|------|
| В | LEG  | 4PCS |
|   |      |      |

## HARDWARE IDENTIFICATION

| 1 | ALLEN WRENCH<br>(M4 x 60MM - BLK)  |            | 1PC  |
|---|------------------------------------|------------|------|
| 2 | BOLT<br>(M6 x 50mm - BLK)          |            | 8PCS |
| 3 | LOCK WASHER<br>(1/4" - BLK)        |            | 8PCS |
| 4 | FLAT WASHER<br>(1/4" X 19mm - BLK) | $\bigcirc$ | 8PCS |