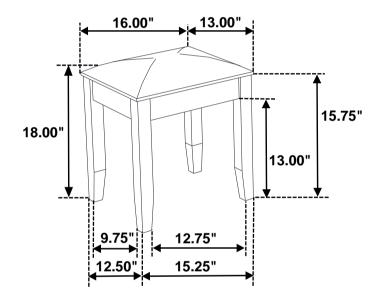

lease follow attached instructions in the same sequence as numbered to assure fast & easy assembly.



#### WARNING!

1. Don't attempt to repair or modify parts that are broken or defective. Please contact the store immediately.

2. This product is for home use only and not intended for commercial establishments.





10 MINUTES

# **PARTS IDENTIFICATION**

| Α | SEAT | 1PC  |
|---|------|------|
| В | LEG  | 4PCS |
|   |      |      |

## HARDWARE IDENTIFICATION

| 1 | ALLEN WRENCH<br>(M4 x 60MM - BLK)  |            | 1PC  |
|---|------------------------------------|------------|------|
| 2 | BOLT<br>(M6 x 50mm - BLK)          |            | 8PCS |
| 3 | LOCK WASHER<br>(1/4" - BLK)        |            | 8PCS |
| 4 | FLAT WASHER<br>(1/4" X 19mm - BLK) | $\bigcirc$ | 8PCS |

PAGE 2 OF 3





Note : Dimension tolerance ± 5%