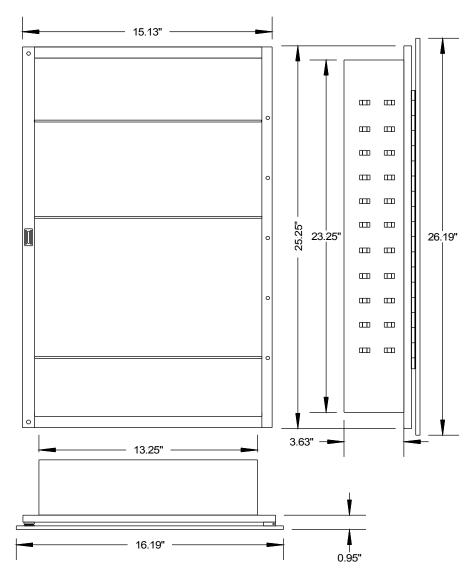

## Mount Medicine Cabinet

**DOOR/MIRROR:** 16 3/16" x 26 3/16" x 1/8" Thick with Single Pass Polished Edges. Mirror is

bonded to a high impact polystyrene backing (.06) with double

faced tape & specially formulated bonding agent.

**DOOR BACKING:** White High Impact Polystyrene .060 Thickness

**OVERALL SIZE:** 16 3/16" x 26 3/16" x 4-5/8" **ROUGH OPENING:** 14" x 24" x 3-5/8"

STORAGE DEPTH: 4" PROJECTION FROM WALL: 1"

**SHELVES:** 3 Clear adjustable 3/16" Glass & 1 fixed steel shelf(Bottom of cabinet)

**HINGE:** 1 17" tri-brite galvanized with 90 Degree Stop

**DOOR OPERATION:** One riveted stainless steel striker plate and magnetic catch

**MOUNTING HARDWARE:** 4 #8 x 1 ½" Steel Tapping Screws

**REVERSIBLE:** Yes

**CABINET:** 24 Gauge Steel-Tech Cabinet Body

White Powder Coat Process

WEIGHT: 15 lbs