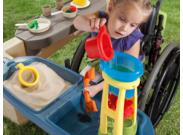

## Kids can host their own backyard party!

- Open pavilion-style design is perfect for outdoor fun in the sun!
- · Working doors open allowing a wheelchair to fit through the opening
- Kitchen grill with sink & swivel faucet allow kids to "grill up" some grub, just like dad!
- Sand & water play area features several accessories for splish splash fun!
- A lid is included to either keep sand clean and dry, or to store all your accessories when playtime fun is done
- Market-style canopy features wind flaps to ensure it stays secure