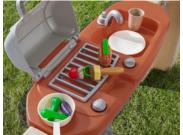

## Kids can host their own backyard party!

- Open pavilion-style design is perfect for outdoor fun in the sun!
- · Working doors open allowing a wheelchair to fit through the opening
- Kitchen grill with sink & swivel faucet allow kids to "grill up" some grub, just like dad!
- Sand & water play area features several accessories for splish splash fun!
- A lid is included to either keep sand clean and dry, or to store all your accessories when playtime fun is done
- Market-style canopy features wind flaps to ensure it stays secure