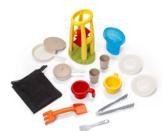

- Snack table molded in snack tray and utensil holder the perfect accompaniment to the grill and is great for playing a game of "restaurant"!
- Hook & loop closures on the canopy allow parents to easily remove it for storage or to wash
- Spacious interior and high canopy offer plenty of room for social and interactive play
- Attractive design with realistic stacked stone-styling blends perfectly into any backyard
- Mesh bag included to help store all your accessories
- 16 accessories included