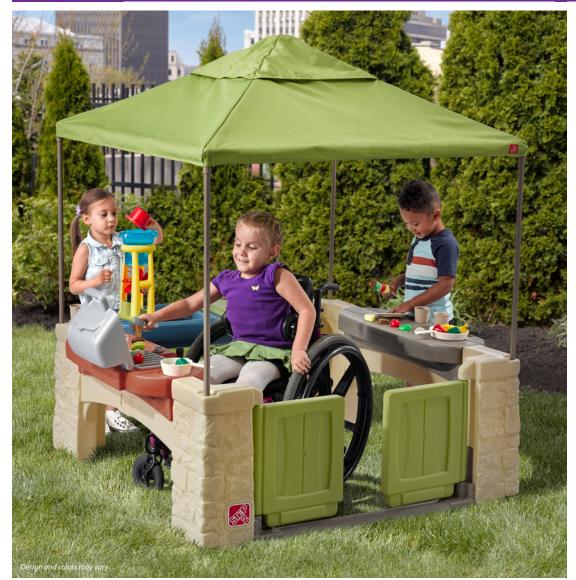

## All Around Playtime Patio with Canopy™

2+ years

874100

12.14.16

## Kids can host their own backyard party!

- Open pavilion-style design is perfect for outdoor fun in the sun!
- · Working doors open allowing a wheelchair to fit through the opening
- Kitchen grill with sink & swivel faucet allow kids to "grill up" some grub, just like dad!
- Sand & water play area features several accessories for splish splash fun!
- A lid is included to either keep sand clean and dry, or to store all your accessories when playtime fun is done
- Market-style canopy features wind flaps to ensure it stays secure

- Snack table molded in snack tray and utensil holder the perfect accompaniment to the grill and is great for playing a game of "restaurant"!
- Hook & loop closures on the canopy allow parents to easily remove it for storage or to wash
- Spacious interior and high canopy offer plenty of room for social and interactive play
- Attractive design with realistic stacked stone-styling blends perfectly into any backyard
- Mesh bag included to help store all your accessories
- 16 accessories included