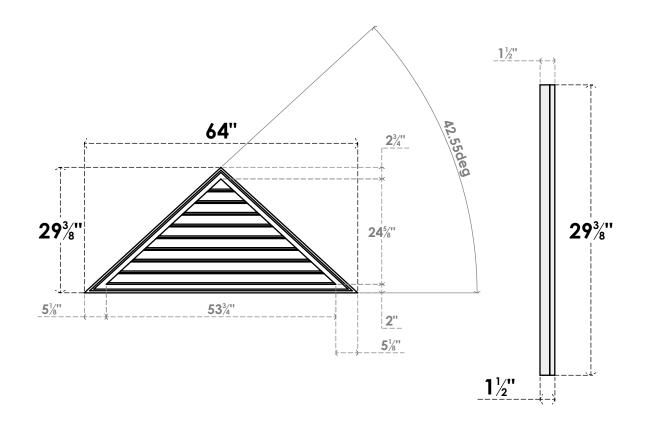

## GVPTR64X2902SF

64"W X 29-3/8"H TRIANGLE SURFACE MOUNT PVC GABLE VENT 11/12 PITCH: FUNCTIONAL, W/ 2"W X 1-1/2"P BRICKMOULD FRAME

**VENTING AREA: 53.73 SQ IN** LOUVER HEIGHT: 2 3/4"

LOUVER QTY: 9

**FRONT** 

SIDE

1. INSTALLATION TO BE COMPLETED IN ACCORDANCE WITH MANUFACTURER'S SPECIFICATIONS. 2. DRAWING MAY NOT BE TO SCALE

3. THIS DRAWING IS INTENDED FOR DESIGN AND PLANNING PURPOSES ONLY.

4. ALL INFORMATION CONTAINED HEREIN WAS CURRENT AT THE TIME OF DEVELOPMENT BUT MUST BE REVIEWED AND APPROVED BY THE PRODUCT MANUFACTURER TO BE CONSIDERED ACCURATE.

5. ARCHITECTURAL GRADE PVC PRODUCTS ARE MADE FROM EXPANDED CELLULAR PVC AND COME NATURALLY WHITE BUT MAY BE

**PAINTED** 

EKENA MILLWORK 2300 WEST MAIN ST. CLARKSVILLE, TX 75426 TOLL FREE: 866-607-0453 WWW.EKENAMILLWORK.COM