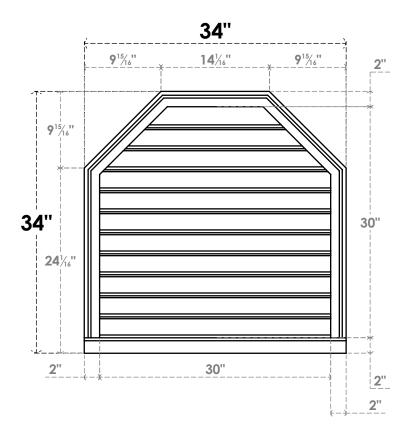

## GVPOT34X3403SF

34"W X 34"H OCTAGONAL TOP SURFACE MOUNT PVC GABLE VENT: FUNCTIONAL, W/ 2"W X 2"P **BRICKMOULD SILL FRAME** 

**VENTING AREA: 70 SQ IN** LOUVER HEIGHT: 2 3/4"

LOUVER QTY: 11

**FRONT** 

SIDE