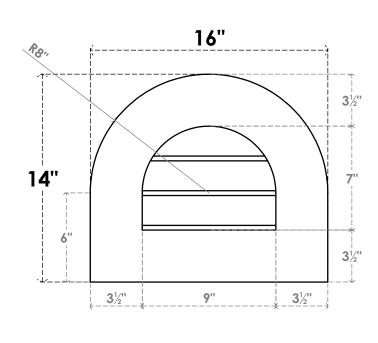

## GVPRT16X1401SN

16"W X 14"H ROUND TOP SURFACE MOUNT PVC GABLE VENT: NON-FUNCTIONAL, W/ 3-1/2"W X **1"P STANDARD FRAME** 

LOUVER HEIGHT: 2 3/8" LOUVER QTY: 3

NOTES

SIDE

1. INSTALLATION TO BE COMPLETED IN ACCORDANCE WITH MANUFACTURER'S SPECIFICATIONS. 2. DRAWING MAY NOT BE TO SCALE