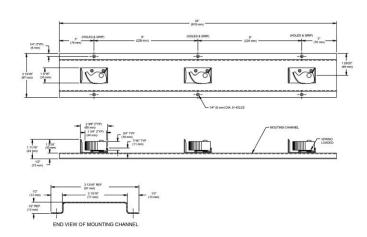

## PRODUCT SPECIFICATIONS

Elkay Mop Holder, 3 Station Wall Mount. Overall dimensions are 24" x 1-11/16" x 3-13/16". Made of Stainless Steel.

| Material:        | Stainless Steel           |
|------------------|---------------------------|
| Dimensions:      | 24" x 1-11/16" x 3-13/16" |
| Shipping Weight: | 2 lbs.                    |