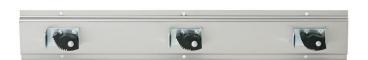

## PRODUCT SPECIFICATIONS

Elkay Mop Holder, 3 Station Wall Mount. Overall dimensions are 24" x 1-11/16" x 3-13/16". Made of Stainless Steel.

| Material:        | Stainless Steel           |
|------------------|---------------------------|
| Dimensions:      | 24" x 1-11/16" x 3-13/16" |
| Shipping Weight: | 2 lbs.                    |