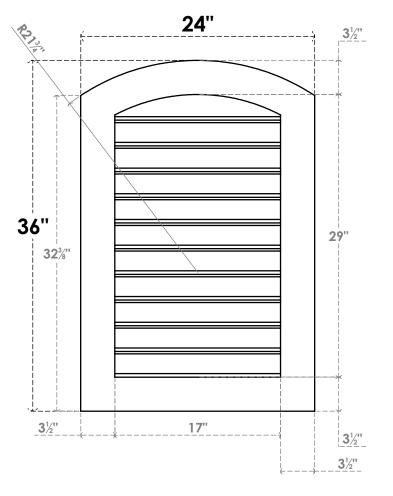

## GVPAR24X3601SF

24"W X 36"H ARCH TOP SURFACE MOUNT PVC GABLE VENT: FUNCTIONAL, W/ 3-1/2"W X 1"P STANDARD FRAME

**FRONT** 

SIDE

**VENTING AREA: 42.5 SQ IN** 

LOUVER HEIGHT: 2 5/8"

LOUVER QTY: 11

EKENA MILLWORK 2300 WEST MAIN ST. CLARKSVILLE, TX 75426 TOLL FREE: 866-607-0453 WWW.EKENAMILLWORK.COM