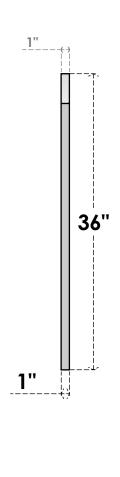

## GVPAR24X3601SF

24"W X 36"H ARCH TOP SURFACE MOUNT PVC GABLE VENT: FUNCTIONAL, W/ 3-1/2"W X 1"P STANDARD FRAME

**FRONT** 

SIDE

**VENTING AREA: 42.5 SQ IN** 

LOUVER HEIGHT: 2 5/8"

LOUVER QTY: 11

EKENA MILLWORK 2300 WEST MAIN ST. CLARKSVILLE, TX 75426 TOLL FREE: 866-607-0453 WWW.EKENAMILLWORK.COM