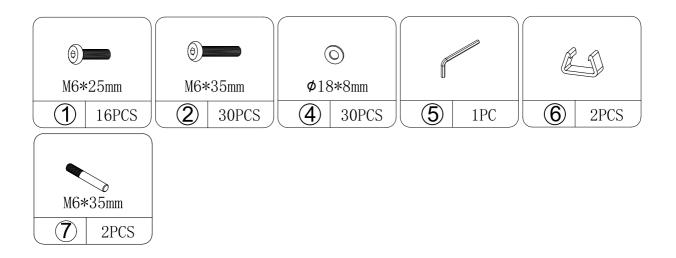

hardware package!
- If problem occur unsatisfactorily as follows
- A . The outer box is damaged
- B. The product is damaged / bent / cracked while you open the box
- C. The parts / accessories / assembly tools are missing
- D . The instructions are not clear and can not be referred
- E. The product has functional problems
- F. Other aspects that you are not satisfied with

Please feel free to contact us for help. Our after-sales team service will reply within 24 hours and will do our best to resolve the problem for you.

### **CARE INSTRUCTIONS:**

• To clean the metal frame and weaving rattan ,wipe them with clean water.It is not recommended to clean products with a strong cleaner or an abrasive materials, it may discolor or damage the surface.

## **Parts List**



# **Hardware List**



Page 3 of 10



### Before installation, please check that the parts are all included!



















The installation is complete.

Make sure ALL the screws are fully tighten.



- 1.In order to increase the toughness of the sofa fixed buckle, please soak it in hot water for 10 minutes before use.
- 2. When in use, first to snap one side of the buckle into the metal frame and then force the other side into all the frame.
- 3. You can freely to make a variety of combinations using the above meth-ods.

Page 10 of 10