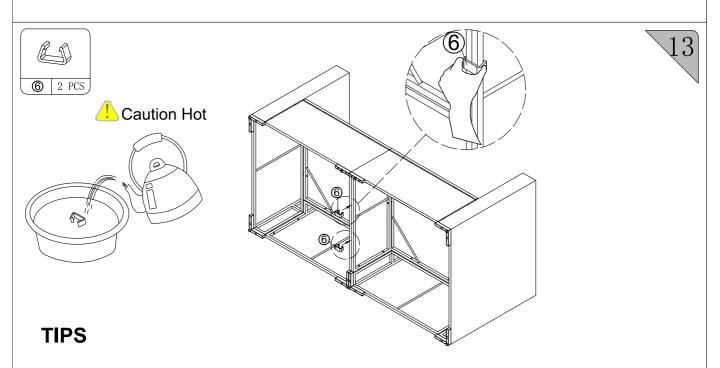

### Before installation, please check that the parts are all included!

The installation is complete.

Make sure ALL the screws are fully tighten.

- 1.In order to increase the toughness of the sofa fixed buckle, please soak it in hot water for 10 minutes before use.
- 2. When in use, first to snap one side of the buckle into the metal frame and then force the other side into all the frame.
- 3. You can freely to make a variety of combinations using the above meth-ods.