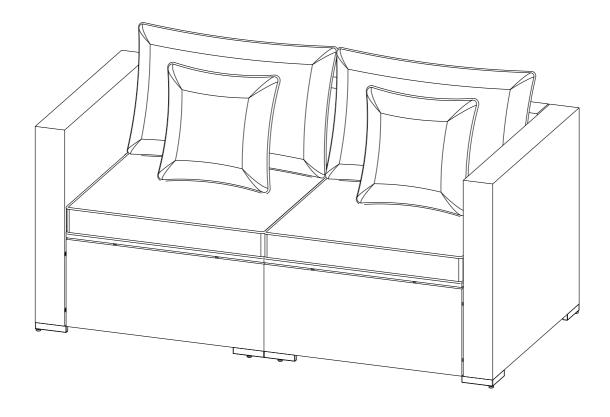

# **2PC CORNER SOFA**



#### **NOTICE:**

#### Please keep these instructions for future reference.

#### **Dear Customer**

- Thank you for your purchase. when you receive the product, please make sure that all the parts are intact. Then follow the entire installation instructions to install!
- When installing, please be careful not to tighten the screws immediately! You need to make sure that all the screws are secured to 80%, then tighten them!
- In order to protect the rattan from harm. and the screw hole from grind, do not use the electric drill, please use the manual screwdriver in the hardware package!
- If problem occur unsatisfactorily as follows
- A . The outer box is damaged
- B. The product is damaged / bent / cracked while you open the box
- C. The parts / accessories / assembly tools are missing
-