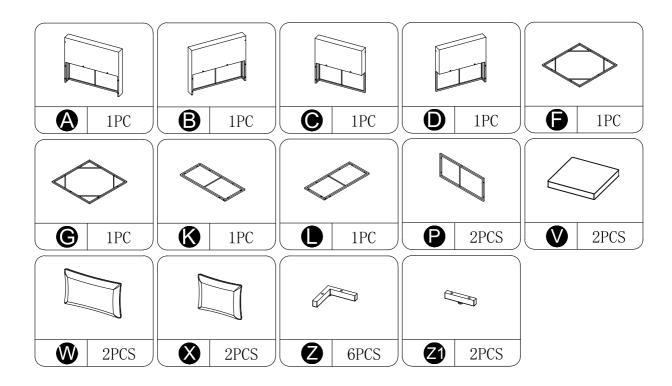

nual screwdriver in the hardware package!
- If problem occur unsatisfactorily as follows
- A . The outer box is damaged
- B. The product is damaged / bent / cracked while you open the box
- C. The parts / accessories / assembly tools are missing
- D . The instructions are not clear and can not be referred
- E. The product has functional problems
- F. Other aspects that you are not satisfied with

Please feel free to contact us for help. Our after-sales team service will reply within 24 hours and will do our best to resolve the problem for you.

### **CARE INSTRUCTIONS:**

• To clean the metal frame and weaving rattan ,wipe them with clean water.It is not recommended to clean products with a strong cleaner or an abrasive materials, it may discolor or damage the surface.

## **Parts List**



# **Hardware List**



Page 3 of 10



### Before installation, please check that the parts are all included!



















The installation is complete.

Make sure ALL the screws are fully tighten.



- 1.In order to increase the toughness of the sofa fixed buckle, please soak it in hot water for 10 minutes before use.
- 2. When in use, first to snap one side of the buckle into the metal frame and then force the other side into all the frame.
- 3. You can freely to make a variety of combinations using the above meth-ods.

Page 10 of 10