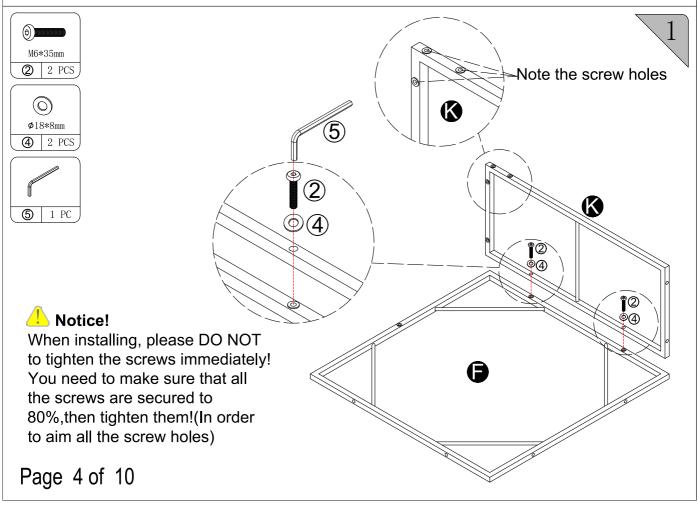

#### **Dear Customer**

- Thank you for your purchase. when you receive the product, please make sure that all the parts are intact. Then follow the entire installation instructions to install!
- When installing, please be careful not to tighten the screws immediately! You need to make sure that all the screws are secured to 80%, then tighten them!
- In order to protect the rattan from harm. and the screw hole from grind, do not use the electric drill, please use the manual screwdriver in the hardware package!
- If problem occur unsatisfactorily as follows
- A . The outer box is damaged
- B. The product is damaged / bent / cracked while you open the box
- C. The parts / accessories / assembly tools are missing
- D . The instructions are not clear and can not be referred
- E. The product has functional problems
- F. Other aspects that you are not satisfied with