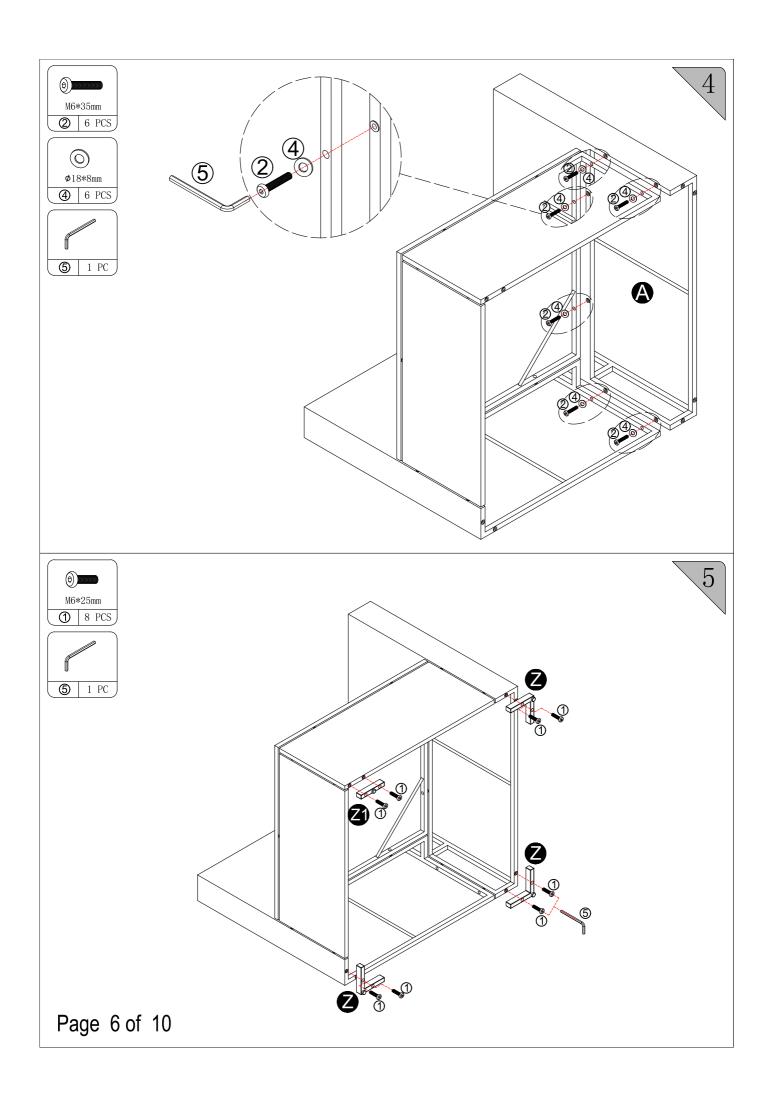

#### **Dear Customer**

- Thank you for your purchase. when you receive the product, please make sure that all the parts are intact. Then follow the entire installation instructions to install!
- When installing, please be careful not to tighten the screws immediately! You need to make sure that all the screws are secured to 80%, then tighten them!
- In order to protect the rattan from harm. and the screw hole from grind, do not use the electric drill, please use the manual screwdriver in the hardware package!
- If problem occur unsatisfactorily as follows
- A . The outer box is damaged
- B. The product is damaged / bent / cracked while you open the box
- C. The parts / accessories / assembly tools are missing
- D . The instructions are not clear and can not be referred
- E. The product has functional problems
- F. Other aspects that you are not satisfied with