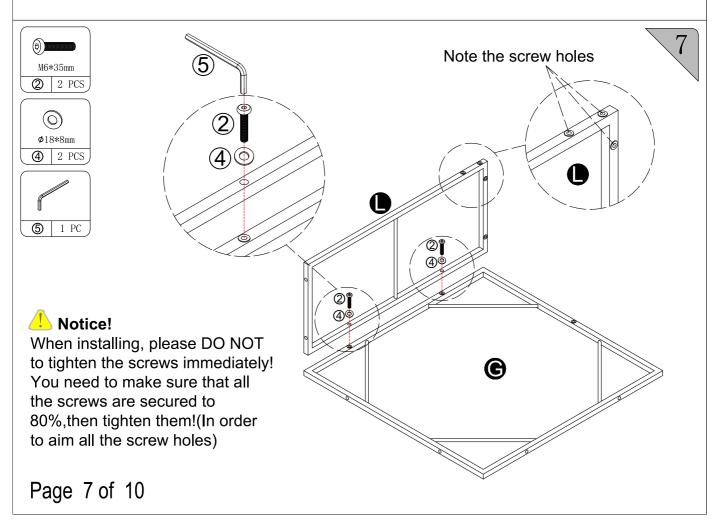

#### **Dear Customer**

- Thank you for your purchase. when you receive the product, please make sure that all the parts are intact. Then follow the entire installation instructions to install!
- When installing, please be careful not to tighten the screws immediately! You need to make sure that all the screws are secured to 80%, then tighten them!
- In order to protect the rattan from harm. and the screw hole from grind, do not use the electric drill, please use the manual screwdriver in the hardware package!
- If problem occur unsatisfactorily as follows
- A . The outer box is damaged
- B. The product is damaged / bent / cracked while you open the box
- C. The parts / accessories / assembly tools are missing
- D . The instructions are not clear and can not be referred
- E. The product has functional problems
- F. Other aspects that you are not satisfied with