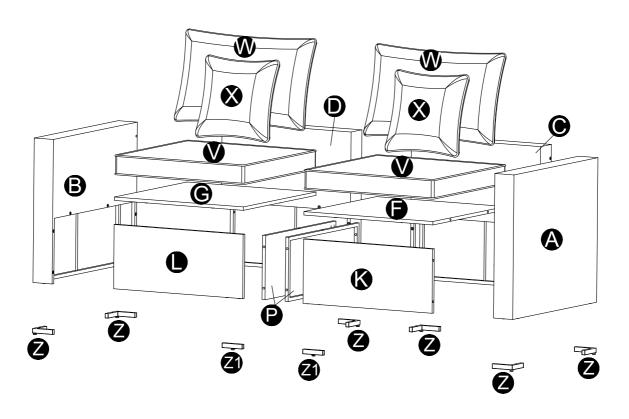

### Before installation, please check that the parts are all included!

The installation is complete.

Make sure ALL the screws are fully tighten.

- 1.In order to increase the toughness of the sofa fixed buckle, please soak it in hot water for 10 minutes before use.
- 2. When in use, first to snap one side of the buckle into the metal frame and then force the other side into all the frame.
- 3. You can freely to make a variety of combinations using the above meth-ods.