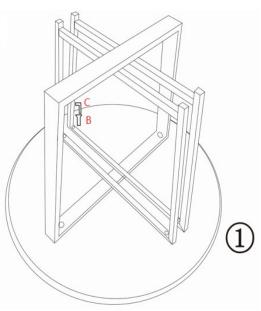

## Product Assembly Instructions Item#: JOANA DINING TABLE

Helpers needed to assemble: 2

Estimate time frame to assemble: 20 minutes

- •Step 1: Turn the table top & frames over. Place it on the ground where the exterior finish will not be scratched.
- •Step 2: Align the frame(2) into frame (3) as pictured. Use allen key (C) to affix the bolt(A) into each hole. Once the screws are in place, tighten the screws with the allen key until they are firmly attached.
- •Step 3: Align the frame to the bottom of table top (1) as pictured.Use allen key (C) to affix the bolt(B) into each hole. Once the screws are in place, tighten the screws with the allen key until firmly attached.