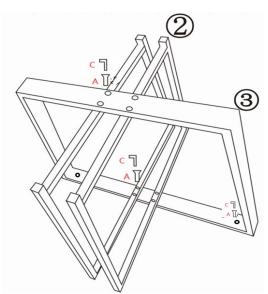

## Product Assembly Instructions Item#: JOANA DINING TABLE

Helpers needed to assemble: 2

Estimate time frame to assemble: 20 minutes

- •Step 1: Turn the table top & frames over. Place it on the ground where the exterior finish will not be scratched.
- •Step 2: Align the frame(2) into frame (3) as pictured. Use allen key (C) to affix the bolt(A) into each hole. Once the screws are in place, tighten the screws with the allen key until they are firmly attached.
- •Step 3: Align the frame to the bottom of table top (1) as pictured.Use allen key (C) to affix the bolt(B) into each hole. Once the screws are in place, tighten the screws with the allen key until firmly attached.