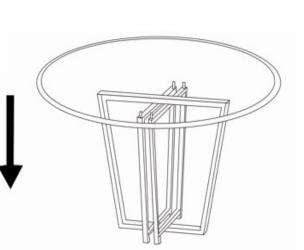

## Product Assembly Instructions Item#: JOANA DINING TABLE

Helpers needed to assemble: 2

Estimate time frame to assemble: 20 minutes

- •Step 1: Turn the table top & frames over. Place it on the ground where the exterior finish will not be scratched.
- •Step 2: Align the frame(2) into frame (3) as pictured. Use allen key (C) to affix the bolt(A) into each hole. Once the screws are in place, tighten the screws with the allen key until they are firmly attached.
- •Step 3: Align the frame to the bottom of table top (1) as pictured.Use allen key (C) to affix the bolt(B) into each hole. Once the screws are in place, tighten the screws with the allen key until firmly attached.

•Step 4: Turn it all over and enjoy using your new table.