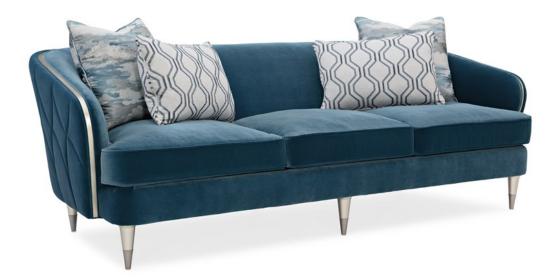

## HOUR TIME

uph-419-011-a

**COLLECTION:** Caracole Upholstery

DIMENSIONS: 95.5W x 39D x 32.5H

Quite simply, this fashion-forward sofa is paradise found. Destined to command attention, its artistic countenance comes to life with a deep, Prussian blue velvet cover in the exact shade of extraordinary. Its curvaceous silhouette is accentuated with quilting in an hourglass and diamond pattern that adds classic elegance. A Silver Shadow finish conveys depth and contrast while metal ferrules finished in Lightly Brushed Chrome cap its legs. Two pairs of luxurious accent pillows featuring artful water-inspired motifs elevate this stunning sofa's design appeal even further.

**CONSTRUCTION:** Spring down cushion. | 8-Way hand tied seat. | Feather down pillows.