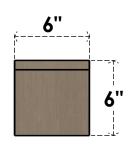

# FRONT PROFILE

#### ITEM NUMBER: CORU06X06X06CONRCPR

6"W X 6"D X 6"H SERIES 1 WIDE CONCORD ROUGH CEDAR TIMBERTHANE FAUX WOOD CORBEL, PRIMED