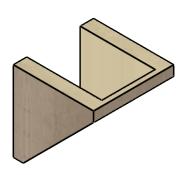

# **ISOMETRIC**

**EKENA MILLWORK** 2300 WEST MAIN ST. CLARKSVILLE, TX 75426 TOLL FREE: 866-607-0453 WWW.EKENAMILLWORK.COM

GENERATED DATE: 01/27/2023

- 1. INSTALLATION TO BE COMPLETED IN ACCORDANCE WITH MANUFACTURER'S SPECIFICATIONS.

#### ITEM NUMBER: CORU06X06X06CONRCPR

6"W X 6"D X 6"H SERIES 1 WIDE CONCORD ROUGH CEDAR TIMBERTHANE FAUX WOOD CORBEL, PRIMED