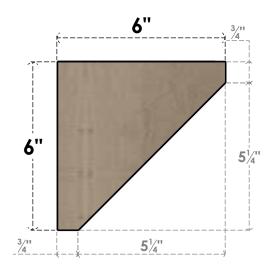

### SIDE PROFILE

#### ITEM NUMBER: CORU06X06X06CONRCPR

6"W X 6"D X 6"H SERIES 1 WIDE CONCORD ROUGH CEDAR TIMBERTHANE FAUX WOOD CORBEL, PRIMED