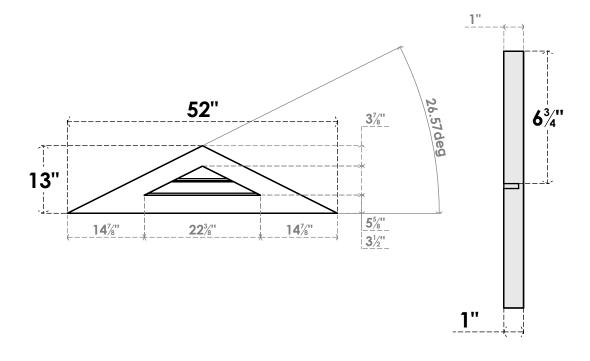

## GVPTR52X1301SF

52"W X 13"H TRIANGLE SURFACE MOUNT PVC GABLE VENT 6/12 PITCH: FUNCTIONAL, W/ 3-1/2"W X 1"P STANDARD FRAME

**VENTING AREA: 2.79 SQ IN** LOUVER HEIGHT: 2 3/4"

LOUVER QTY: 2

**FRONT** 

SIDE

1. INSTALLATION TO BE COMPLETED IN ACCORDANCE WITH MANUFACTURER'S SPECIFICATIONS. 2. DRAWING MAY NOT BE TO SCALE