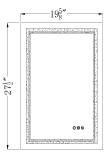

#### **ILLUSTRATION**

# **SPECIFICATIONS**

[Product Name] LED bathroom mirror [Material] Aluminum frame +Glass [LED Color Temperature] 3000-4500-6000K [LM] 3000LM [Power Supply] Powered driver AC,120V [Output]Around 38W