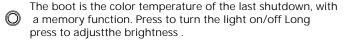

#### **OPERATING INSTRUCTIONS**

Please use standard plug to connect the power directly.

Press the switch to adjust the different color temperature of the light . You can choose warm , natural or cold light