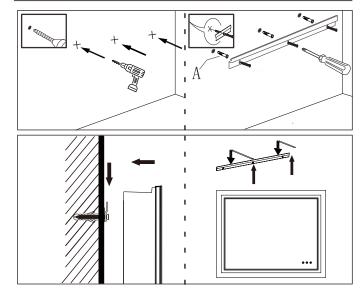

#### **INSTALLATION METHOD**

- ① Measure the distance of the aluminum strip behind the mirror with a tape measure.
- ② Mark at the determined installation positions and draw an auxiliary line with a pencil.
- 3 Drill holes at installation positions with an electric drill.
- 4 Hammer the expanded plastic material into the holes.
- ⑤ Take out the metal hanging piece and use a screwdriver to fix the hanging pieces on the wall with screws.
- Point the aluminum strip at the metal pieces and hang the mirror on the wall.