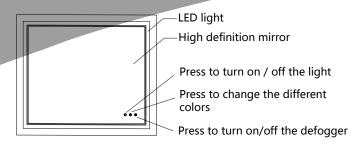

#### **OPERATING INSTRUCTIONS**

Please use standard plug to connect the power directly.

Press the switch to adjust the different color temperature of the light . You can choose warm , natural or cold light

Press switch to turn on/off the anti-fog.
The button lights blue when the demister is on.

Unplug when it is no used.

## SPECIAL FEATURE

- 3/16 inch Thickness high definition eco-friendly glass mirror
- (C) With switching and dimming function
- Free to switch between warm , natural and cool light
- With anti-fog function