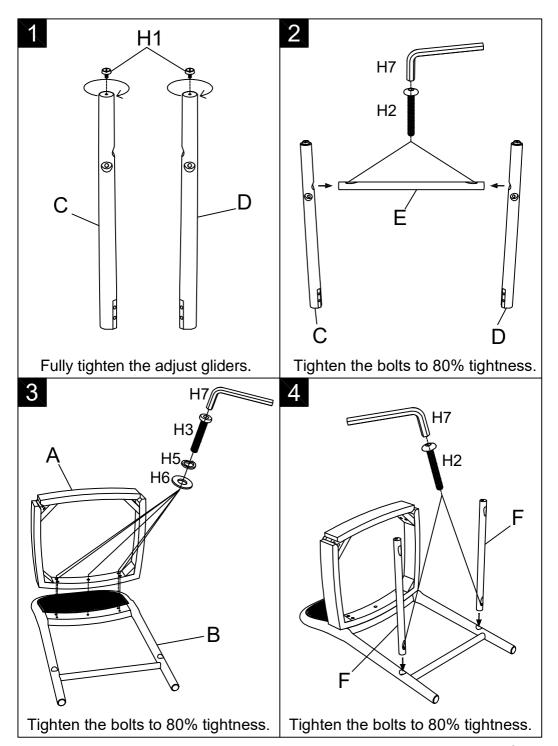

## **ASSEMBLY INSTRUCTION**

Counter chair & Bar chair

| Component List |            |                            |     |  |
|----------------|------------|----------------------------|-----|--|
| LABEL          |            | DESCRIPTION                | QTY |  |
| А              |            | Seat                       | 1   |  |
| В              |            | Back                       | 1   |  |
| С              | ( O        | Front leg                  | 1   |  |
| D              | <b>®</b> 0 | Front leg                  | 1   |  |
| E              | 0 9        | Front footrest (Longer)    | 1   |  |
| F              | 0          | Side footrest<br>(Shorter) | 2   |  |

| Hardware List |  |                            |     |  |
|---------------|--|----------------------------|-----|--|
| LABEL         |  | DESCRIPTION                | QTY |  |
| H1            |  | Adjust gliders             | 2   |  |
| H2            |  | Blots<br>M6×45mm           | 6   |  |
| Н3            |  | Blots<br>M8×50mm           | 5   |  |
| H4            |  | Blots<br>M8×75mm           | 4   |  |
| H5            |  | Spring washer              | 9   |  |
| H6            |  | Flat washer<br>M8×22×1.5mm | 9   |  |
| H7            |  | Allen key<br>M6            | 1   |  |