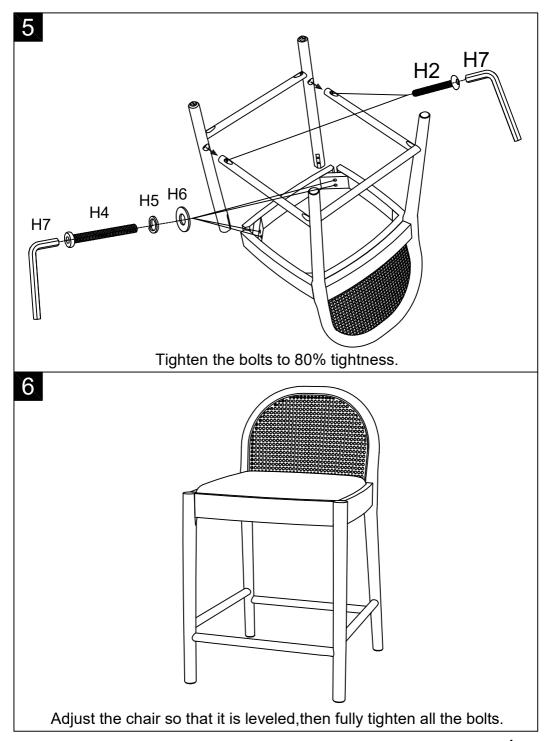

## **ASSEMBLY INSTRUCTION**

Counter chair & Bar chair

| Component List |            |                            |     |  |
|----------------|------------|----------------------------|-----|--|
| LABEL          |            | DESCRIPTION                | QTY |  |
| А              |            | Seat                       | 1   |  |
| В              |            | Back                       | 1   |  |
| С              | ( O        | Front leg                  | 1   |  |
| D              | <b>®</b> 0 | Front leg                  | 1   |  |
| E              | 0 9        | Front footrest (Longer)    | 1   |  |
| F              | 0          | Side footrest<br>(Shorter) | 2   |  |

| Hardware List |  |                            |     |  |
|---------------|--|----------------------------|-----|--|
| LABEL         |  | DESCRIPTION                | QTY |  |
| H1            |  | Adjust gliders             | 2   |  |
| H2            |  | Blots<br>M6×45mm           | 6   |  |
| Н3            |  | Blots<br>M8×50mm           | 5   |  |
| H4            |  | Blots<br>M8×75mm           | 4   |  |
| H5            |  | Spring washer              | 9   |  |
| H6            |  | Flat washer<br>M8×22×1.5mm | 9   |  |
| H7            |  | Allen key<br>M6            | 1   |  |