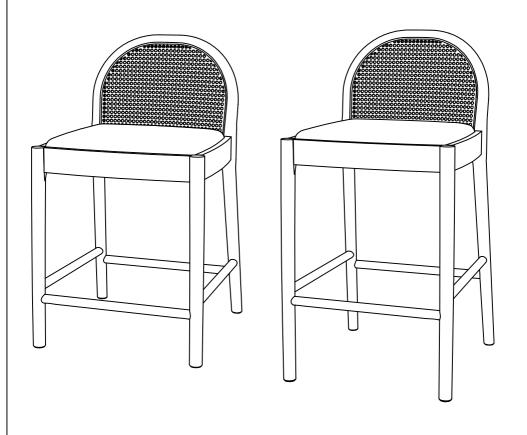

## **ASSEMBLY INSTRUCTION**

Counter chair & Bar chair

| Component List |            |                            |     |  |
|----------------|------------|----------------------------|-----|--|
| LABEL          |            | DESCRIPTION                | QTY |  |
| А              |            | Seat                       | 1   |  |
| В              |            | Back                       | 1   |  |
| С              | ( O        | Front leg                  | 1   |  |
| D              | <b>®</b> 0 | Front leg                  | 1   |  |
| E              | 0 9        | Front footrest (Longer)    | 1   |  |
| F              | 0          | Side footrest<br>(Shorter) | 2   |  |