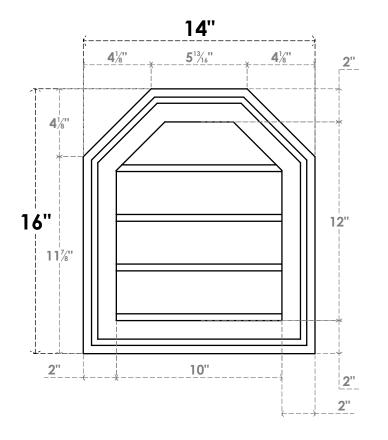

## GVPOT14X1602SN

14"W X 16"H OCTAGONAL TOP SURFACE MOUNT PVC GABLE VENT: NON-FUNCTIONAL, W/ 2"W X 1-1/2"P BRICKMOULD FRAME

**FRONT** 

SIDE

LOUVER HEIGHT: 3" LOUVER QTY: 4