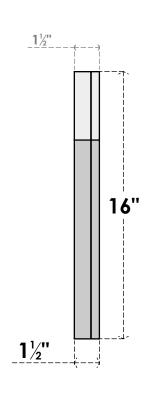

## GVPOT14X1602SN

14"W X 16"H OCTAGONAL TOP SURFACE MOUNT PVC GABLE VENT: NON-FUNCTIONAL, W/ 2"W X 1-1/2"P BRICKMOULD FRAME

**FRONT** 

SIDE

LOUVER HEIGHT: 3" LOUVER QTY: 4