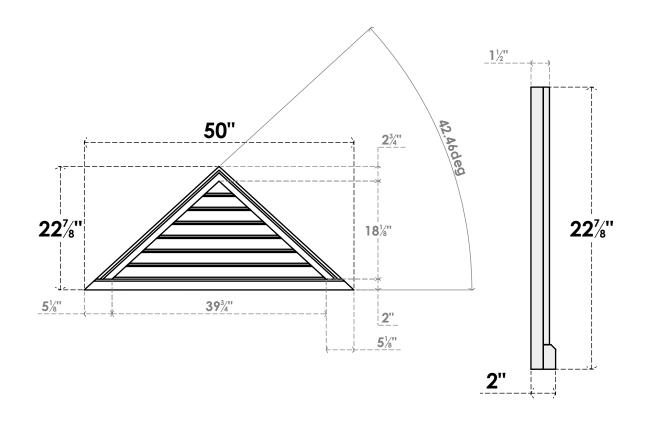

## GVPTR50X2303SF

50"W X 22-7/8"H TRIANGLE SURFACE MOUNT PVC GABLE VENT 11/12 PITCH: FUNCTIONAL, W/ 2"W X 2"P BRICKMOULD SILL FRAME

**VENTING AREA: 29.78 SQ IN** LOUVER HEIGHT: 2 5/8"

LOUVER QTY: 7

**FRONT** 