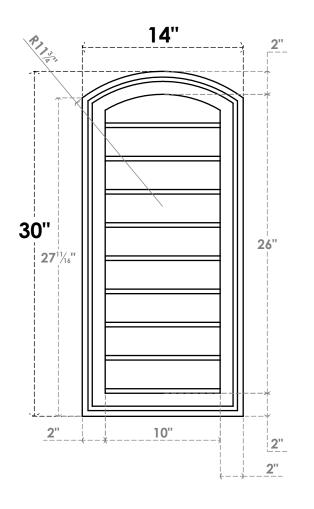

## GVPAR14X3002SN

14"W X 30"H ARCH TOP SURFACE MOUNT PVC GABLE VENT: NON-FUNCTIONAL, W/ 2"W X 1-1/2"P **BRICKMOULD FRAME** 

**FRONT** 

SIDE

LOUVER HEIGHT: 2 7/8"

LOUVER QTY: 9

**EKENA MILLWORK** 2300 WEST MAIN ST. CLARKSVILLE, TX 75426 TOLL FREE: 866-607-0453 WWW.EKENAMILLWORK.COM