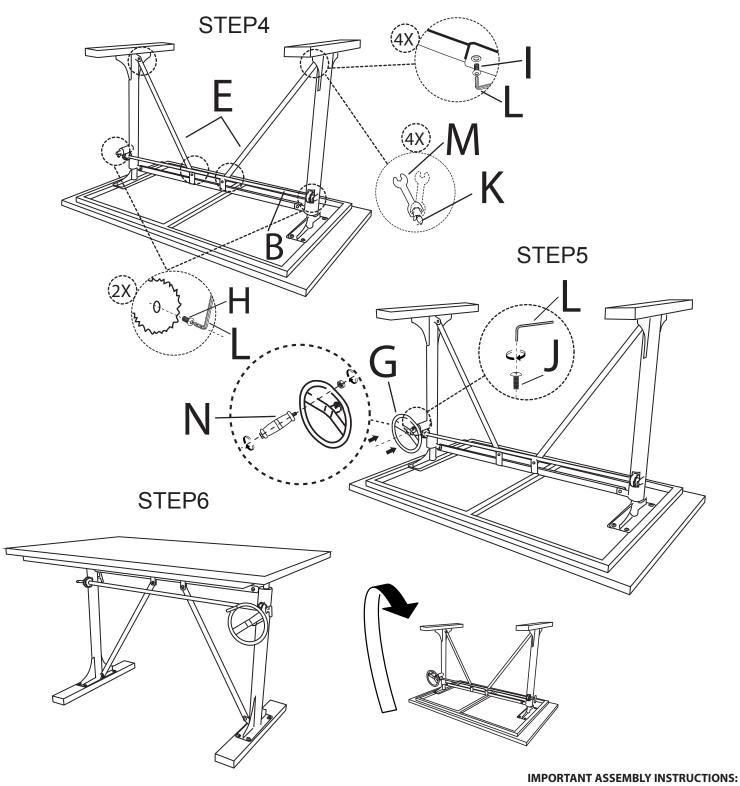

## SIT OR STAND ADJUSTABLE DESK

DO NOT TIGHTEN SCREWS COMPLETELY UNTIL BOOKCASE IS FULLY ASSEMBLED

| NO. | PART | DESCRIPTION                    | Q'TY | NO. | PARTS | DESCRIPTION                    | Q'TY |
|-----|------|--------------------------------|------|-----|-------|--------------------------------|------|
| A   |      | Тор                            | 1 PC | В   |       | Connecting rod                 | 1 PC |
| С   |      | Leg                            | 1 PC | D   |       | Leg                            | 1 PC |
| E   |      | Stretcher                      | 2 PC | F   |       | Stretcher                      | 1 PC |
| G   |      | Crank<br>Wheel                 | 1 PC | Η   |       | Allen Head<br>Bolt<br>8mm 50mm | 2 PC |
| Π   |      | Allen Head<br>Bolt<br>8mm 20mm | 8 PC | J   |       | Allen Head<br>Bolt<br>8mm 16mm | 9 PC |
| K   |      | Hexagonal Nut<br>8MM           | 6 PC | L   |       | Allen Head<br>Wrench<br>5mm    | 1 PC |
| M   | 5    | Open-end<br>Wrench             | 1 PC | Ν   |       | Handle                         | 1 PC |

### **IMPORTANT ASSEMBLY INSTRUCTIONS:**

DO NOT TIGHTEN SCREWS COMPLETELY UNTIL BOOKCASE IS FULLY ASSEMBLED

2 of 2