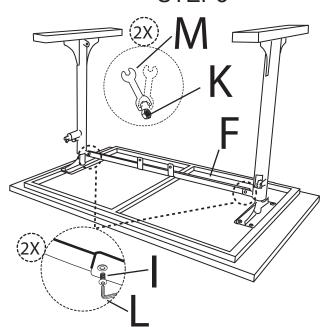

## SIT OR STAND ADJUSTABLE DESK

DO NOT TIGHTEN SCREWS COMPLETELY UNTIL BOOKCASE IS FULLY ASSEMBLED

| NO. | PART | DESCRIPTION                    | Q'TY | NO. | PARTS | DESCRIPTION                    | Q'TY |
|-----|------|--------------------------------|------|-----|-------|--------------------------------|------|
| A   |      | Тор                            | 1 PC | В   |       | Connecting rod                 | 1 PC |
| С   |      | Leg                            | 1 PC | D   |       | Leg                            | 1 PC |
| E   |      | Stretcher                      | 2 PC | F   |       | Stretcher                      | 1 PC |
| G   |      | Crank<br>Wheel                 | 1 PC | Η   |       | Allen Head<br>Bolt<br>8mm 50mm | 2 PC |
| Π   |      | Allen Head<br>Bolt<br>8mm 20mm | 8 PC | J   |       | Allen Head<br>Bolt<br>8mm 16mm | 9 PC |
| K   |      | Hexagonal Nut<br>8MM           | 6 PC | L   |       | Allen Head<br>Wrench<br>5mm    | 1 PC |
| M   | 5    | Open-end<br>Wrench             | 1 PC | Ν   |       | Handle                         | 1 PC |