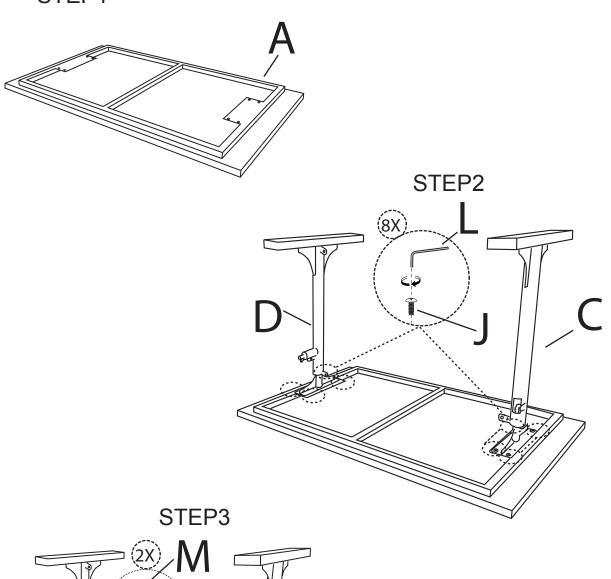

## SIT OR STAND ADJUSTABLE DESK

DO NOT TIGHTEN SCREWS COMPLETELY UNTIL BOOKCASE IS FULLY ASSEMBLED

| NO. | PART | DESCRIPTION                    | Q'TY | NO. | PARTS | DESCRIPTION                    | Q'TY |
|-----|------|--------------------------------|------|-----|-------|--------------------------------|------|
| A   |      | Тор                            | 1 PC | В   |       | Connecting rod                 | 1 PC |
| С   |      | Leg                            | 1 PC | D   |       | Leg                            | 1 PC |
| E   |      | Stretcher                      | 2 PC | F   |       | Stretcher                      | 1 PC |
| G   |      | Crank<br>Wheel                 | 1 PC | Η   |       | Allen Head<br>Bolt<br>8mm 50mm | 2 PC |
| Π   |      | Allen Head<br>Bolt<br>8mm 20mm | 8 PC | J   |       | Allen Head<br>Bolt<br>8mm 16mm | 9 PC |
| K   |      | Hexagonal Nut<br>8MM           | 6 PC | L   |       | Allen Head<br>Wrench<br>5mm    | 1 PC |
| M   | 5    | Open-end<br>Wrench             | 1 PC | Ν   |       | Handle                         | 1 PC |