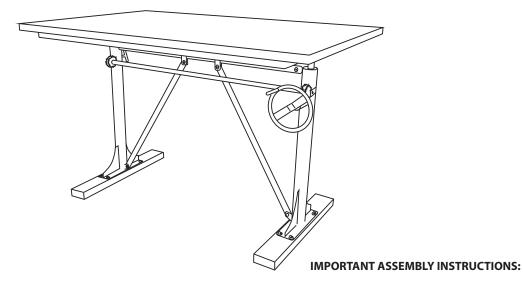

### **IMPORTANT ASSEMBLY INSTRUCTIONS:**

DO NOT TIGHTEN SCREWS COMPLETELY UNTIL BOOKCASE IS FULLY ASSEMBLED

2 of 2