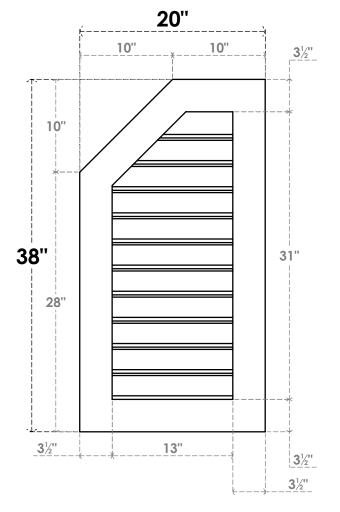

## GVPOL20X3801SF

20"W X 38"H HALF OCTAGON TOP LEFT SURFACE MOUNT PVC GABLE VENT: FUNCTIONAL, W/ 3-1/2"W X 1"P STANDARD FRAME

**VENTING AREA: 30.64 SQ IN** LOUVER HEIGHT: 2 7/8"

LOUVER QTY: 11

**FRONT** 

SIDE