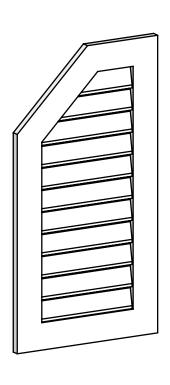

## GVPOL20X3801SF

20"W X 38"H HALF OCTAGON TOP LEFT SURFACE MOUNT PVC GABLE VENT: FUNCTIONAL, W/ 3-1/2"W X 1"P STANDARD FRAME

**VENTING AREA: 30.64 SQ IN** LOUVER HEIGHT: 2 7/8"

LOUVER QTY: 11

**FRONT** 

SIDE