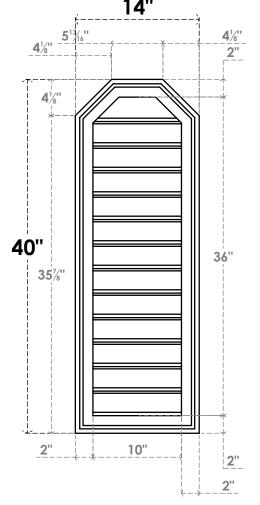

## GVPOT14X4002SF

14"W X 40"H OCTAGONAL TOP SURFACE MOUNT PVC GABLE VENT: FUNCTIONAL, W/ 2"W X 1-1/2"P BRICKMOULD FRAME

**VENTING AREA: 29.92 SQ IN** 

LOUVER HEIGHT: 2 3/4"

LOUVER QTY: 13

**FRONT** 

**NOTES** 