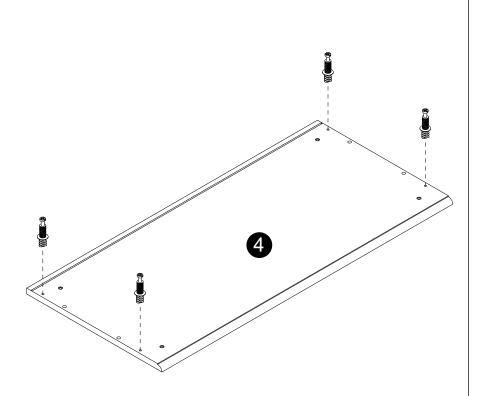

Philips head screwdriver required for assembly (not included)

· Screw cam bolts (D) into panels (1,4).

· Insert and secure cam locks (C) to panels (2,3,6) to lock it.

· Carefully slide panels (9) into place along the back of the assembly.