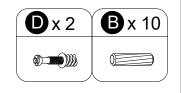

## WHAT'S IN THE BOX

| <b>A</b> x 1       | <b>B</b> x 10                                       | <b>©</b> x 13    | <b>D</b> x 13                          | <b>B</b> x 4     | <b>6</b> x 4 |  |
|--------------------|-----------------------------------------------------|------------------|----------------------------------------|------------------|--------------|--|
|                    |                                                     |                  |                                        | (a) Thinting     |              |  |
| GLUE               | Wooden dowel                                        | Cam lock         | Cam bolt                               | Screw<br>Ø4x40mm | Hinge        |  |
| <b>G</b> x 24      | <b>(1)</b> x 4                                      | <b>1</b> x 2     | <b>1</b> x 4                           | <b>(x</b> 1      | <b>1</b> x 4 |  |
| (4) min            | $\bigcirc$                                          |                  |                                        |                  |              |  |
| Screw<br>Ø3.5x14mm | Shelf support                                       | Handle           | Handle bolt<br>4x20mm                  | lamp belt        | Footpads     |  |
| <b>M</b> x 2       | <b>N</b> x 12                                       | <b>O</b> x 12    | <b>P</b> x 17                          |                  |              |  |
| 0                  | Ō                                                   | Sphining         |                                        |                  |              |  |
| Crash pad          | Plastic wedge                                       | Screw<br>Ø3x16mm | Sticker                                |                  |              |  |
| <b>Y</b> x 1       |                                                     | { mn             | ,,,,,,,,,,,,,,,,,,,,,,,,,,,,,,,,,,,,,, |                  |              |  |
|                    | Tipping restraint hardware kit (inside plastic bag) |                  |                                        |                  |              |  |
|                    |                                                     |                  | ols Required<br>ot included)           |                  |              |  |