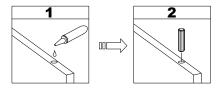

- · Screw cam bolts (D) into panels (2,3).
- · Insert dowels (B) into panels (2,3,6).

• The provided glue(G) is to secure wood dowels(A) in place. When first inserting dowels, locate the appropriate hole for the dowel, place a small amount of glue in the hole and insert the dowel. Wipe away excess glue immediately.

• In future assembly steps when dowels are necessary to attach assembly parts together, place a small amount of glue on the end of the dowel before attaching parts together. Wipe away excess glue immediately.