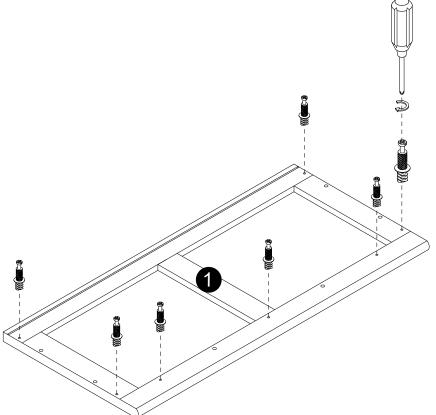

- · Screw cam bolts (D) into panels (2,3).
- · Insert dowels (B) into panels (2,3,6).

• The provided glue(G) is to secure wood dowels(A) in place. When first inserting dowels, locate the appropriate hole for the dowel, place a small amount of glue in the hole and insert the dowel. Wipe away excess glue immediately.

• In future assembly steps when dowels are necessary to attach assembly parts together, place a small amount of glue on the end of the dowel before attaching parts together. Wipe away excess glue immediately.