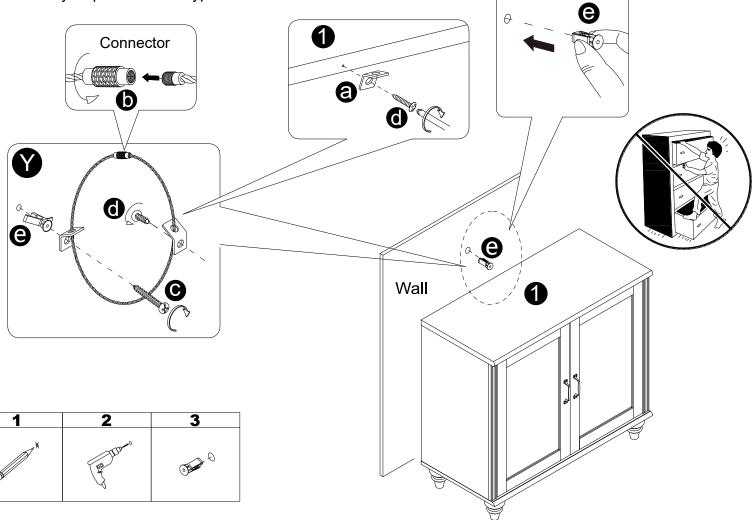

#### **WARNING**

Serious or fatal injuries can occur from furniture tipping over. To prevent the furniture from tipping over we recommend that it is permanently fixed to the wall. Wall anchor and hardware are included with this product. Please make sure hardware is suitable for your walls before installing, as different wall materials may require different types of anchors.