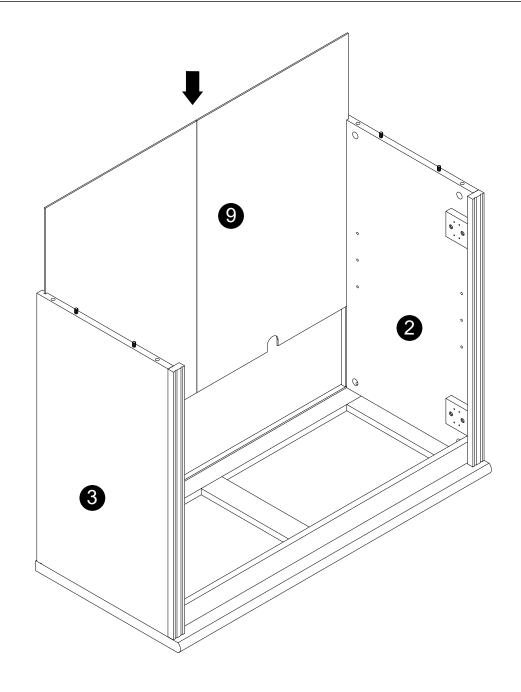

Philips head screwdriver required for assembly (not included)

· Screw cam bolts (D) into panels (1,4).

· Insert and secure cam locks (C) to panels (2,3,6) to lock it.

· Carefully slide panels (9) into place along the back of the assembly.