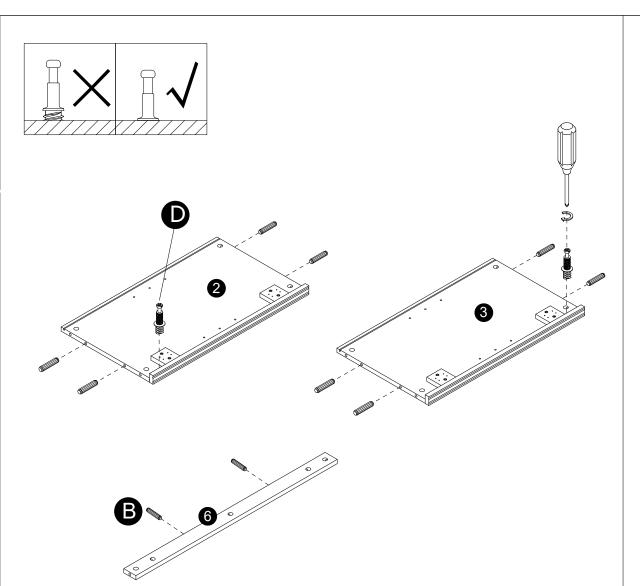

- · Screw cam bolts (D) into panels (2,3).
- · Insert dowels (B) into panels (2,3,6).

• The provided glue(G) is to secure wood dowels(A) in place. When first inserting dowels, locate the appropriate hole for the dowel, place a small amount of glue in the hole and insert the dowel. Wipe away excess glue immediately.

• In future assembly steps when dowels are necessary to attach assembly parts together, place a small amount of glue on the end of the dowel before attaching parts together. Wipe away excess glue immediately.

Philips head screwdriver required for assembly (not included)

· Screw cam bolts (D) into panels (1,4).

· Insert and secure cam locks (C) to panels (2,3,6) to lock it.

· Carefully slide panels (9) into place along the back of the assembly.