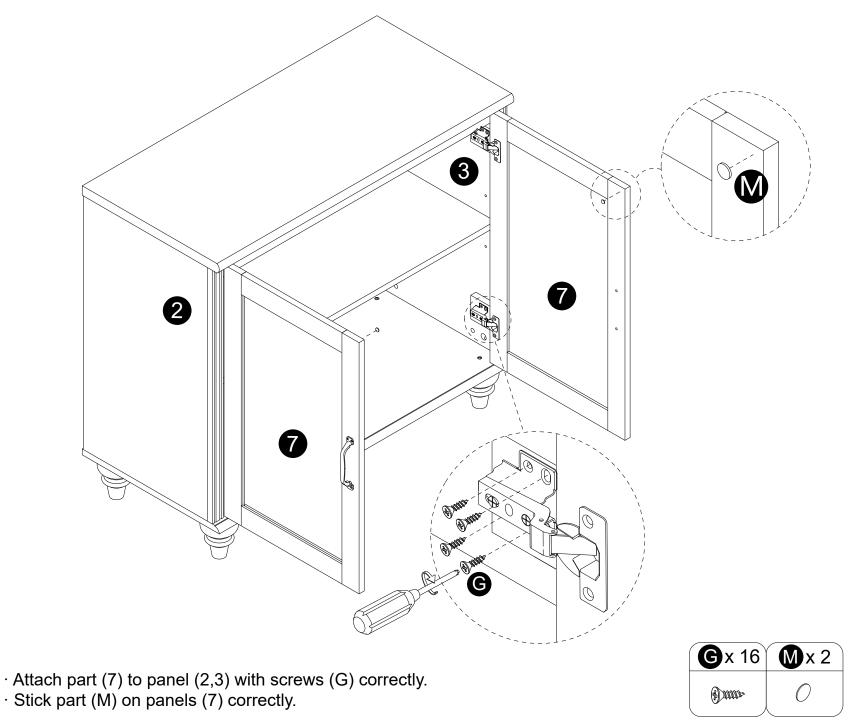

· Secure parts (N) to panels (1,2,3,4) using screws (O).

· Insert the shelf supports (H) at the desired level and place the adjustable shelves (5) onto the shelf supports.

- · Attach part (F) to panels (7)with screws (G) correctly.
- Attach part (I) to panels (7) with bolts (J) correctly.