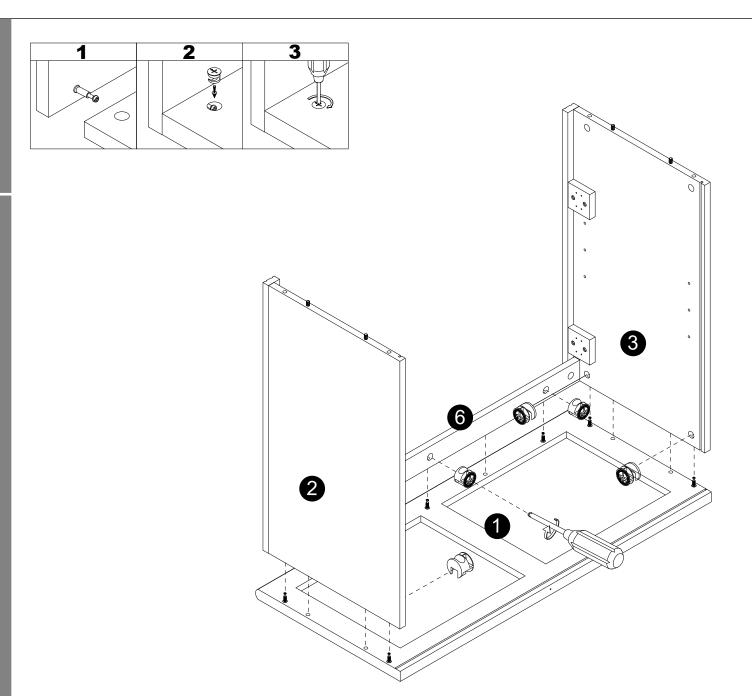

- · Screw cam bolts (D) into panels (2,3).
- · Insert dowels (B) into panels (2,3,6).

• The provided glue(G) is to secure wood dowels(A) in place. When first inserting dowels, locate the appropriate hole for the dowel, place a small amount of glue in the hole and insert the dowel. Wipe away excess glue immediately.

· Secure parts (N) to panels (1,2,3,4) using screws (O).

· Insert the shelf supports (H) at the desired level and place the adjustable shelves (5) onto the shelf supports.

- · Attach part (F) to panels (7)with screws (G) correctly.
- Attach part (I) to panels (7) with bolts (J) correctly.