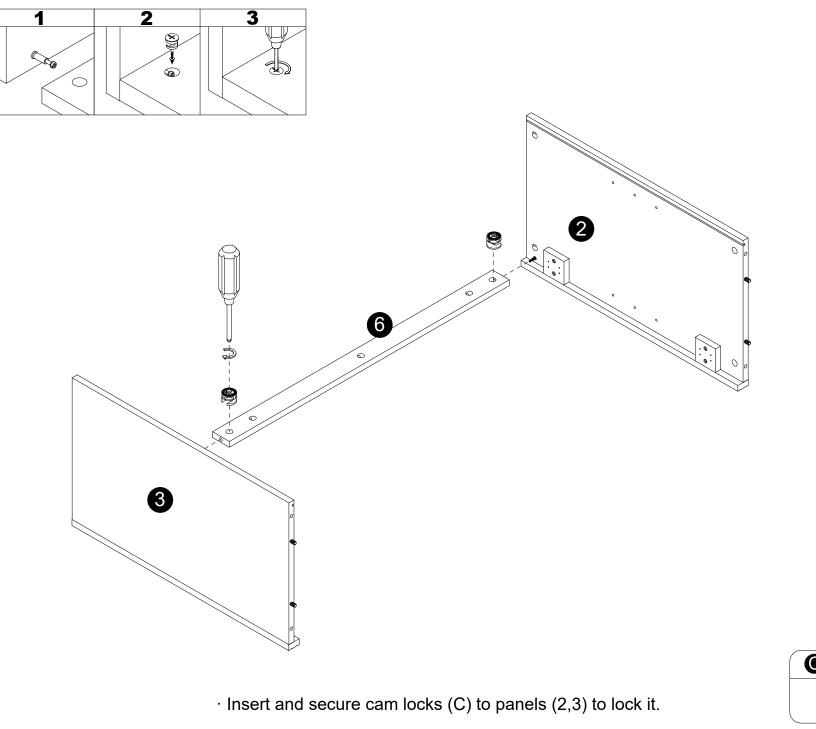

- · Screw cam bolts (D) into panels (2,3).
- · Insert dowels (B) into panels (2,3,6).

• The provided glue(G) is to secure wood dowels(A) in place. When first inserting dowels, locate the appropriate hole for the dowel, place a small amount of glue in the hole and insert the dowel. Wipe away excess glue immediately.

- · Attach panels (4) to Wooden leg (8).
- · Insert and secure screw (E) to Wooden leg (8) to lock it.
- · Stick stickers (P) on screw (E).

 $\cdot$  Insert and secure cam locks (C) to panels (2,3) to lock it.