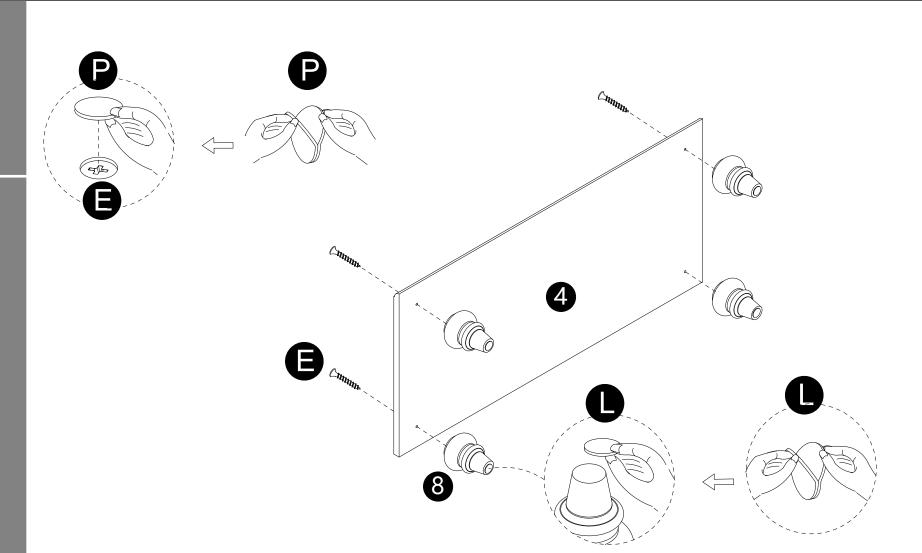

- · Attach panels (4) to Wooden leg (8).
- · Insert and secure screw (E) to Wooden leg (8) to lock it.
- · Stick stickers (P) on screw (E).

 $\cdot$  Insert and secure cam locks (C) to panels (2,3) to lock it.