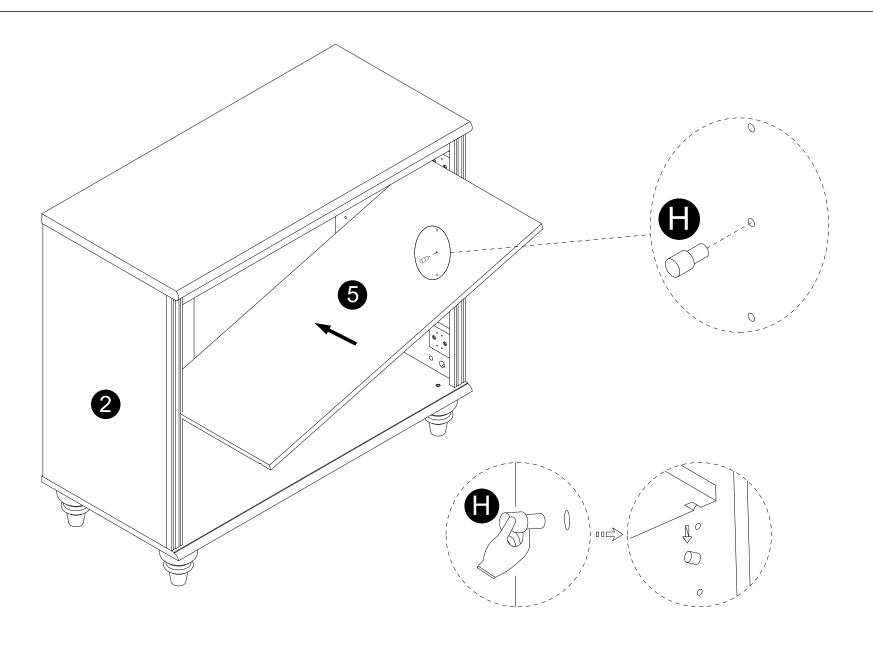

· Secure parts (N) to panels (1,2,3,4) using screws (O).

· Insert the shelf supports (H) at the desired level and place the adjustable shelves (5) onto the shelf supports.

- · Attach part (F) to panels (7)with screws (G) correctly.
- Attach part (I) to panels (7) with bolts (J) correctly.