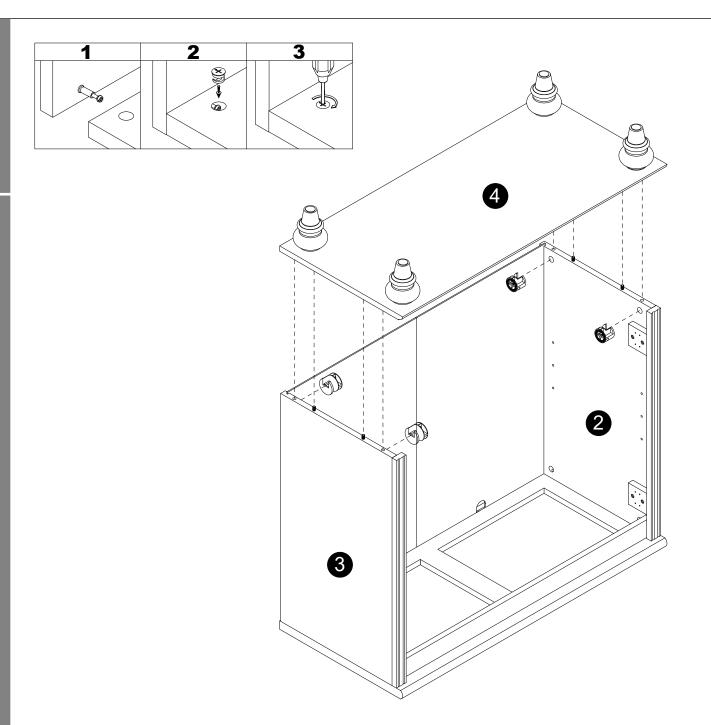

Philips head screwdriver required for assembly (not included)

· Screw cam bolts (D) into panels (1,4).

· Insert and secure cam locks (C) to panels (2,3,6) to lock it.

· Carefully slide panels (9) into place along the back of the assembly.

- · Attach panels (4) to Wooden leg (8).
- · Insert and secure screw (E) to Wooden leg (8) to lock it.
- · Stick stickers (P) on screw (E).

 $\cdot$  Insert and secure cam locks (C) to panels (2,3) to lock it.