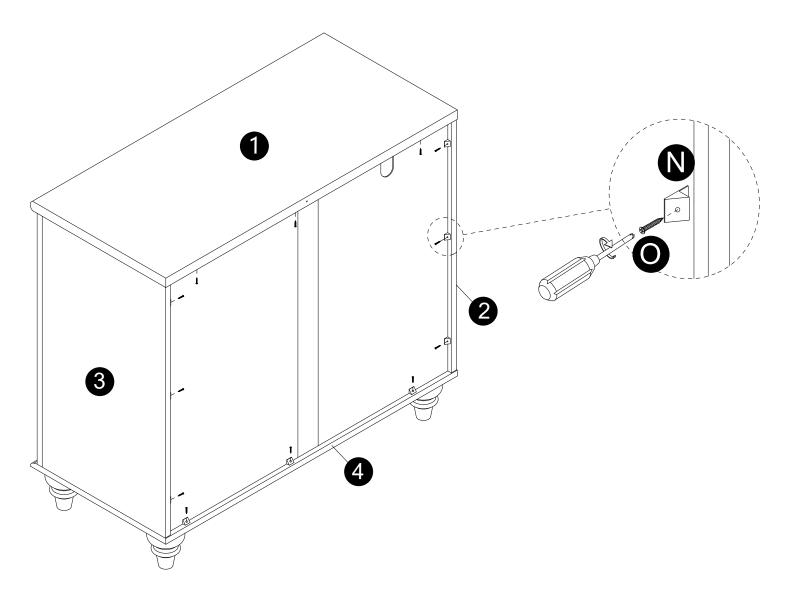

· Secure parts (N) to panels (1,2,3,4) using screws (O).

· Insert the shelf supports (H) at the desired level and place the adjustable shelves (5) onto the shelf supports.

- · Attach part (F) to panels (7)with screws (G) correctly.
- Attach part (I) to panels (7) with bolts (J) correctly.