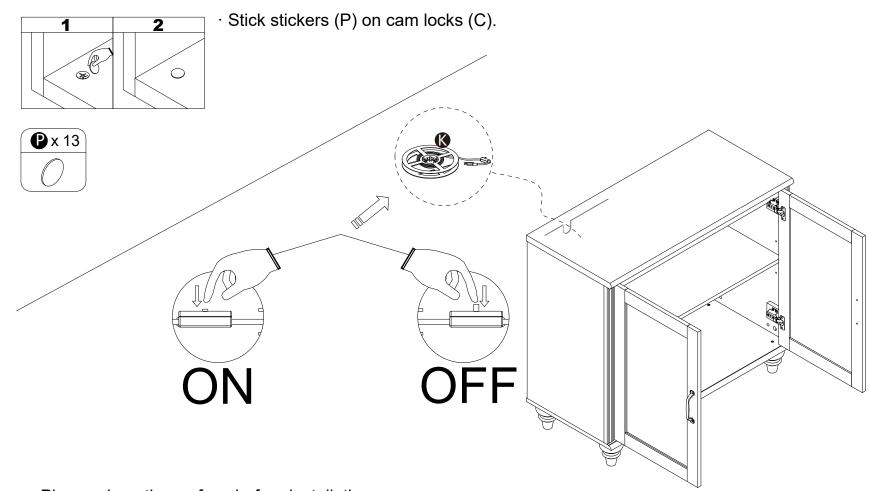

Philips head screwdriver required for assembly (not included)

· Screw cam bolts (D) into panels (1,4).

· Insert and secure cam locks (C) to panels (2,3,6) to lock it.

· Carefully slide panels (9) into place along the back of the assembly.