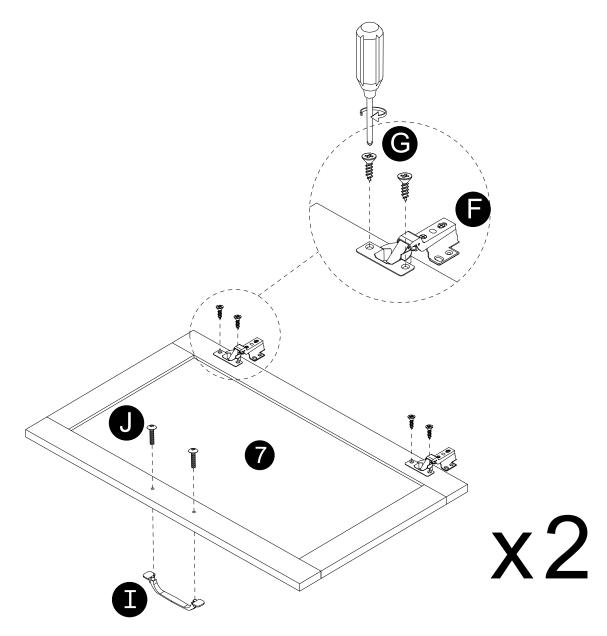

· Secure parts (N) to panels (1,2,3,4) using screws (O).

· Insert the shelf supports (H) at the desired level and place the adjustable shelves (5) onto the shelf supports.

- · Attach part (F) to panels (7)with screws (G) correctly.
- Attach part (I) to panels (7) with bolts (J) correctly.