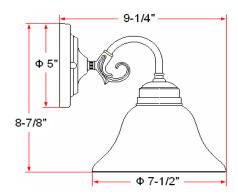

# (Satin Nickel) 1 LT Wall Mount

## **Specifications**

Material Construction:Formed SteelLens:Alabaster glass

Lamp Type & Wattage: One 60W, medium base incandescent lamp

Mounting: Wall mounted; Suitable for up/down mounting

Finish: Satin Nickel (US15)

Voltage: 120V Weight: 1.7 lbs

Companion Fixtures: Chandeliers, wall sconce, wall mounts,

pendants & ceiling mounts



#### **Dimensions**



### Warranty & Compliances

Warranty 10 Year Limited Warranty

UL/cUL listed; Suitable for damp locations

ADA N/A EnergyStar N/A





# **Companion Fixtures**

| 1 LT Wall Mount                                               | TRUMATCH  |
|---------------------------------------------------------------|-----------|
| 1 LT Wall Sconce                                              | TRUMATCH  |
| 2 LT Wall Mount                                               | TRUMATCH  |
| 1 LT Ceiling Mount (6 <sup>3/4</sup> " x 6")                  | TRUMATCH  |
| 1 LT Ceiling Mount (5" x 7 <sup>5/8</sup> ")                  | TRUMMATCH |
| 2 LT Ceiling Mount (5" x 9 <sup>1/2</sup> ")                  | TRUMATCH  |
| 2 LT Ceiling Mount (5 <sup>7/8</sup> " x 13 <sup>1/4</sup> ") | TRUMATCH  |
| 3 LT Chande