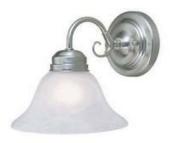

# (Satin Nickel) 1 LT Wall Mount

## **Specifications**

Material Construction:Formed SteelLens:Alabaster glass

Lamp Type & Wattage: One 60W, medium base incandescent lamp

Mounting: Wall mounted; Suitable for up/down mounting

Finish: Satin Nickel (US15)

Voltage: 120V Weight: 1.7 lbs

Companion Fixtures: Chandeliers, wall sconce, wall mounts,

pendants & ceiling mounts