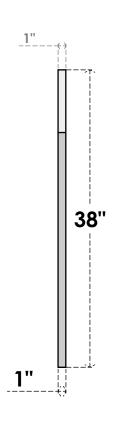

## GVPOL16X3801SN

16"W X 38"H HALF OCTAGON TOP LEFT SURFACE MOUNT PVC GABLE VENT: NON-FUNCTIONAL, W/ 3-1/2"W X 1"P STANDARD FRAME

**FRONT** 

SIDE

LOUVER HEIGHT: 2 7/8" LOUVER QTY: 11

EKENA MILLWORK 2300 WEST MAIN ST. CLARKSVILLE, TX 75426 TOLL FREE: 866-607-0453 WWW.EKENAMILLWORK.COM