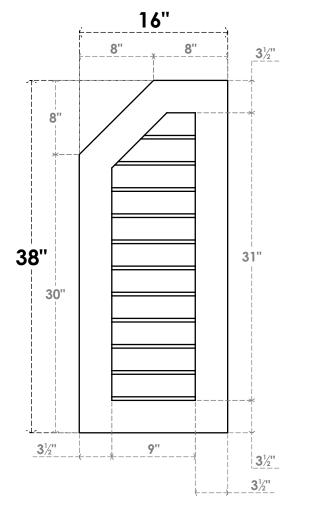

## GVPOL16X3801SN

16"W X 38"H HALF OCTAGON TOP LEFT SURFACE MOUNT PVC GABLE VENT: NON-FUNCTIONAL, W/ 3-1/2"W X 1"P STANDARD FRAME

**FRONT** 

SIDE

LOUVER HEIGHT: 2 7/8" LOUVER QTY: 11

EKENA MILLWORK 2300 WEST MAIN ST. CLARKSVILLE, TX 75426 TOLL FREE: 866-607-0453 WWW.EKENAMILLWORK.COM