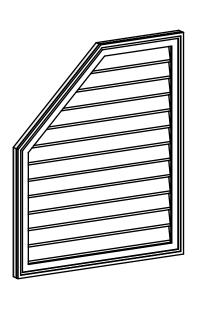

## GVPOL30X3602SN

30"W X 36"H HALF OCTAGON TOP LEFT SURFACE MOUNT PVC GABLE VENT: NON-FUNCTIONAL, W/ 2"W X 1-1/2"P BRICKMOULD FRAME

**FRONT** 

SIDE

LOUVER HEIGHT: 2 5/8" LOUVER QTY: 12

EKENA MILLWORK 2300 WEST MAIN ST. CLARKSVILLE, TX 75426 TOLL FREE: 866-607-0453 WWW.EKENAMILLWORK.COM