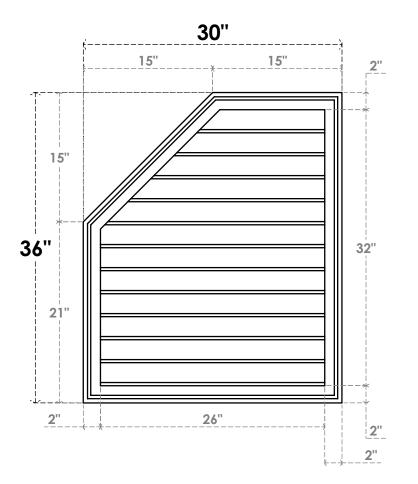

## GVPOL30X3602SN

30"W X 36"H HALF OCTAGON TOP LEFT SURFACE MOUNT PVC GABLE VENT: NON-FUNCTIONAL, W/ 2"W X 1-1/2"P BRICKMOULD FRAME

**FRONT** 

SIDE

LOUVER HEIGHT: 2 5/8" LOUVER QTY: 12

EKENA MILLWORK 2300 WEST MAIN ST. CLARKSVILLE, TX 75426 TOLL FREE: 866-607-0453 WWW.EKENAMILLWORK.COM