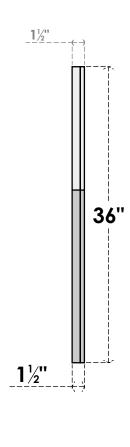

## GVPOL30X3602SN

30"W X 36"H HALF OCTAGON TOP LEFT SURFACE MOUNT PVC GABLE VENT: NON-FUNCTIONAL, W/ 2"W X 1-1/2"P BRICKMOULD FRAME

**FRONT** 

SIDE

LOUVER HEIGHT: 2 5/8" LOUVER QTY: 12

EKENA MILLWORK 2300 WEST MAIN ST. CLARKSVILLE, TX 75426 TOLL FREE: 866-607-0453 WWW.EKENAMILLWORK.COM