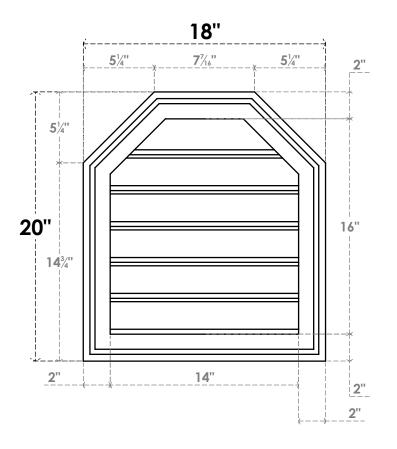

## GVPOT18X2002SF

18"W X 20"H OCTAGONAL TOP SURFACE MOUNT PVC GABLE VENT: FUNCTIONAL, W/ 2"W X 1-1/2"P BRICKMOULD FRAME

**VENTING AREA: 16.78 SQ IN** 

LOUVER HEIGHT: 2 5/8"

LOUVER QTY: 6

**FRONT** 

SIDE

EKENA MILLWORK 2300 WEST MAIN ST. CLARKSVILLE, TX 75426 TOLL FREE: 866-607-0453 WWW.EKENAMILLWORK.COM