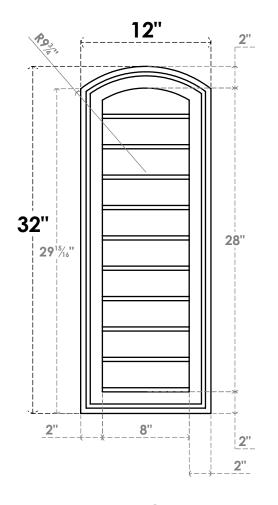

## GVPAR12X3202SN

12"W X 32"H ARCH TOP SURFACE MOUNT PVC GABLE VENT: NON-FUNCTIONAL, W/ 2"W X 1-1/2"P **BRICKMOULD FRAME** 

**FRONT** 

SIDE

LOUVER HEIGHT: 2 3/4"

LOUVER QTY: 10

**EKENA MILLWORK** 2300 WEST MAIN ST. CLARKSVILLE, TX 75426 TOLL FREE: 866-607-0453 WWW.EKENAMILLWORK.COM