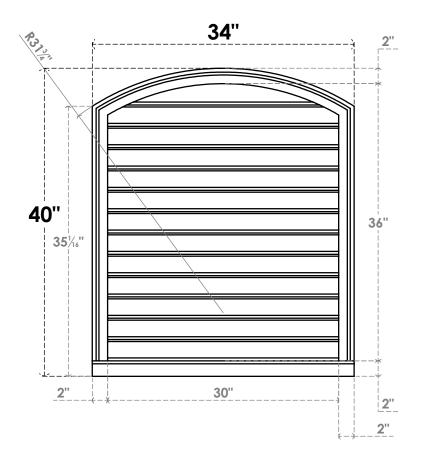

## GVPAR34X4003SF

34"W X 40"H ARCH TOP SURFACE MOUNT PVC GABLE VENT: FUNCTIONAL, W/ 2"W X 2"P **BRICKMOULD SILL FRAME** 

**FRONT** 

SIDE

**VENTING AREA: 87.42 SQ IN** 

LOUVER HEIGHT: 2 3/4"

LOUVER QTY: 13

**EKENA MILLWORK** 2300 WEST MAIN ST. CLARKSVILLE, TX 75426 TOLL FREE: 866-607-0453 WWW.EKENAMILLWORK.COM