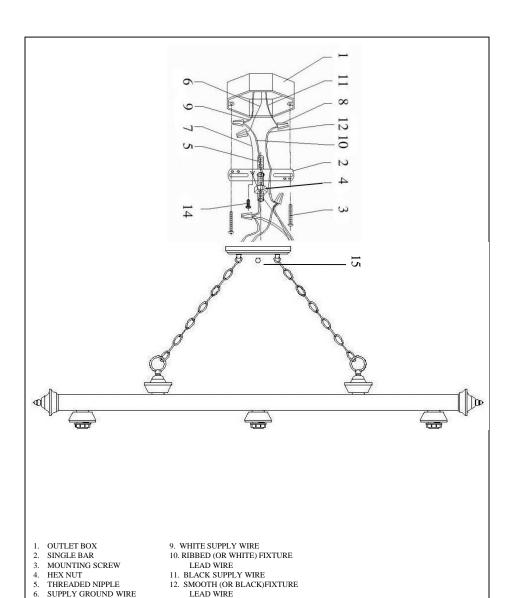

### ASSEMBLY AND INSTALLATION

- 1. Screw the THREADED NIPPLE(5) into the SINGLE BAR (2) and put the HEX NUTS (4) onto the THREADED NIPPLE (5), as shown. Secure the position of the THREADED NIPPLE (5) by tightening the HEX NUTS (4) against the SINGLE BAR (2).
- 2. Carefully pass the power supply (9&11) wires and the SUPPLY GROUND WIRE (6) by the SINGLE BAR (2). Secure the SINGLE BAR (2) to the OUTLET BOX (1) with MOUNTING SCREWS (3).
- 3. Attach the BLACK SUPPLY WIRE (11) to the SMOOTH (or BLACK) FIXTURE LEAD WIRE (12) by using the WIRE CONNECTOR (8). At the same manner, attach the WHITE SUPPLY WIRE (9) to the RIBBED (or WHITE) FIXTURE LEAD WIRE (10). Loop the FIXTURE GROUND WIRE (7) around the GROUND SCREW (14) of the SINGLE BAR (2). (Note: Be sure to provide an extra 3" length of the FIXTURE GROUND WIRE (7) for connection to the SUPPLY GROUND WIRE (6).) Tighten the GROUND SCREW (14). Connect the remaining FIXTURE GROUND WIRE (7) to the SUPPLY GROUND WIRE (6) using a WIRE CONNECTOR (8). Place wiring and connections inside the OUTLET BOX (1).
- Place the CANOPY (13) onto the THREADED NIPPLE (5), and secure it into place using the CAP FINIAL(15) provided.
- 5. Slide the GLASS SHADE over the SOCKET, secure with and SOCKET RING.
- 6. Screw light bulb into the socket and make sure it does not exceed the maximum wattage specified on the fixture's wattage rating label.

#### INSTALLATION IS NOW COMPLETED

CANOPY GROUND SCREW

GROUND SO
CAP FINIAL

7. FIXTURE GROUND WIRE

8. WIRE CONNECTOR