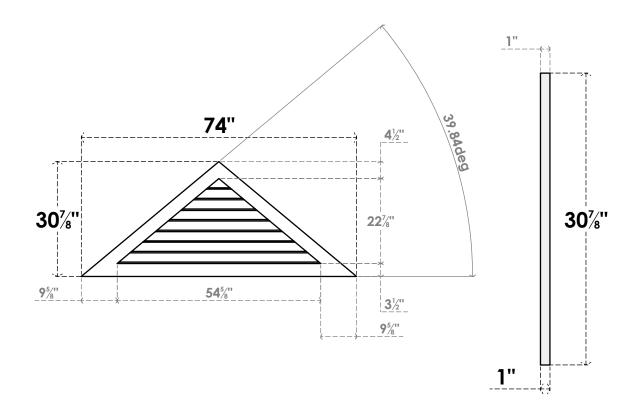

## GVPTR74X3101SN

74"W X 30-7/8"H TRIANGLE SURFACE MOUNT PVC GABLE VENT 10/12 PITCH: NON-FUNCTIONAL, W/ 3-1/2"W X 1"P STANDARD FRAME

**FRONT** 

SIDE

LOUVER HEIGHT: 2 7/8" LOUVER QTY: 8

1. INSTALLATION TO BE COMPLETED IN ACCORDANCE WITH MANUFACTURER'S SPECIFICATIONS. 2. DRAWING MAY NOT BE TO SCALE