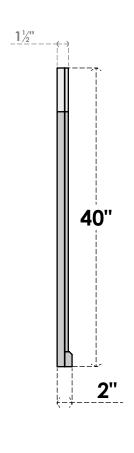

## GVPOT20X4003SN

20"W X 40"H OCTAGONAL TOP SURFACE MOUNT PVC GABLE VENT: NON-FUNCTIONAL, W/ 2"W X 2"P BRICKMOULD SILL FRAME

LOUVER HEIGHT: 2 3/4"

LOUVER QTY: 13

**FRONT** 

SIDE

EKENA MILLWORK 2300 WEST MAIN ST. CLARKSVILLE, TX 75426 TOLL FREE: 866-607-0453 WWW.EKENAMILLWORK.COM