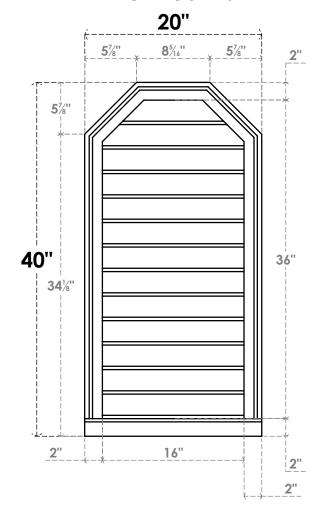

## GVPOT20X4003SN

20"W X 40"H OCTAGONAL TOP SURFACE MOUNT PVC GABLE VENT: NON-FUNCTIONAL, W/ 2"W X 2"P BRICKMOULD SILL FRAME

LOUVER HEIGHT: 2 3/4"

LOUVER QTY: 13

**FRONT** 

SIDE

EKENA MILLWORK 2300 WEST MAIN ST. CLARKSVILLE, TX 75426 TOLL FREE: 866-607-0453 WWW.EKENAMILLWORK.COM