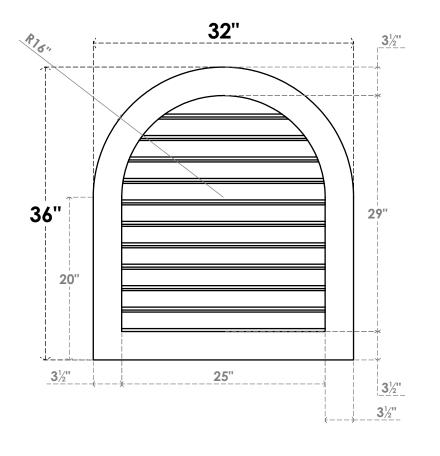

## GVPRT32X3601SF

32"W X 36"H ROUND TOP SURFACE MOUNT PVC GABLE VENT: FUNCTIONAL, W/ 3-1/2"W X 1"P STANDARD FRAME

**VENTING AREA: 59.13 SQ IN** 

LOUVER HEIGHT: 2 5/8"

LOUVER QTY: 11

**FRONT** 

SIDE

1. INSTALLATION TO BE COMPLETED IN ACCORDANCE WITH MANUFACTURER'S SPECIFICATIONS. 2. DRAWING MAY NOT BE TO SCALE