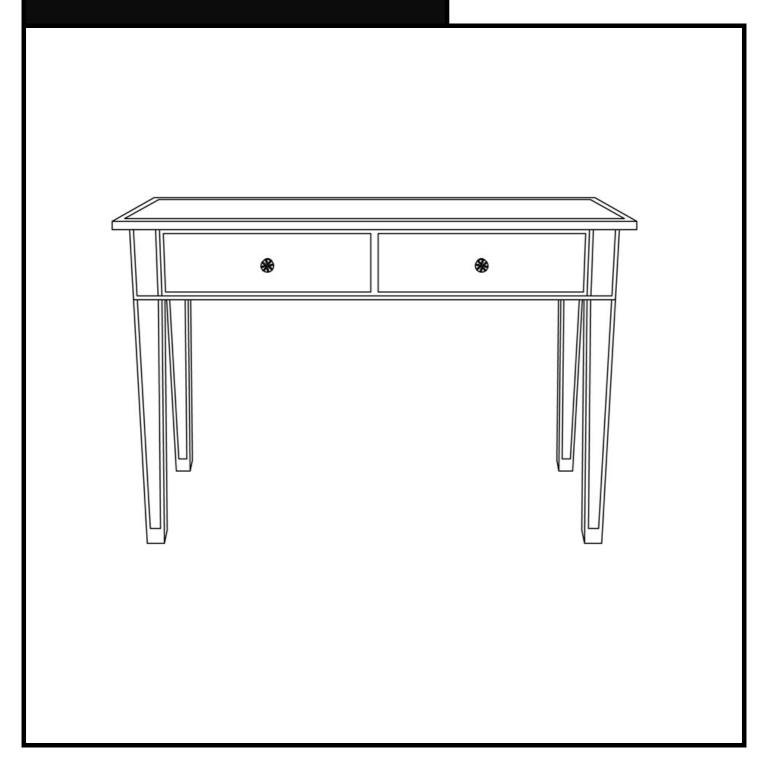

## MIRRORED 2-DRAWER CONSOLE

Assembly Instructions



## MIRRORED 2-DRAWER CONSOLE Parts List



## MIRRORED 2-DRAWER CONSOLE Assembly Instructions



Assembly Instructions:

Wood may scratch easily, Be careful when assembling. Do not scratch.

Step 1 Unpack and lay parts on clean, padded surface like carpet or blanket. Check that you have all parts indicated on the front page.

Step 2 Attached leg (B1, B2,B3,B4) to the Table Frame (A) using bolt (2) and washer (1). Tighten with Allen wrench (3).

Figure 1



Step 3 Insert the left/right drawers (C,D) to the assembled unit.

Step 4 Attach Knob (4), Plastic
Washer (7) to the front
panel of drawer (C,D)
with Small Bolts (6) and
Small Washer (5).
Tighten with screwdriver
(not included in
hardware list) as
shown on Figure 2.

Do not over tighten drawer knobs.

Please stop when you feel
tight

N