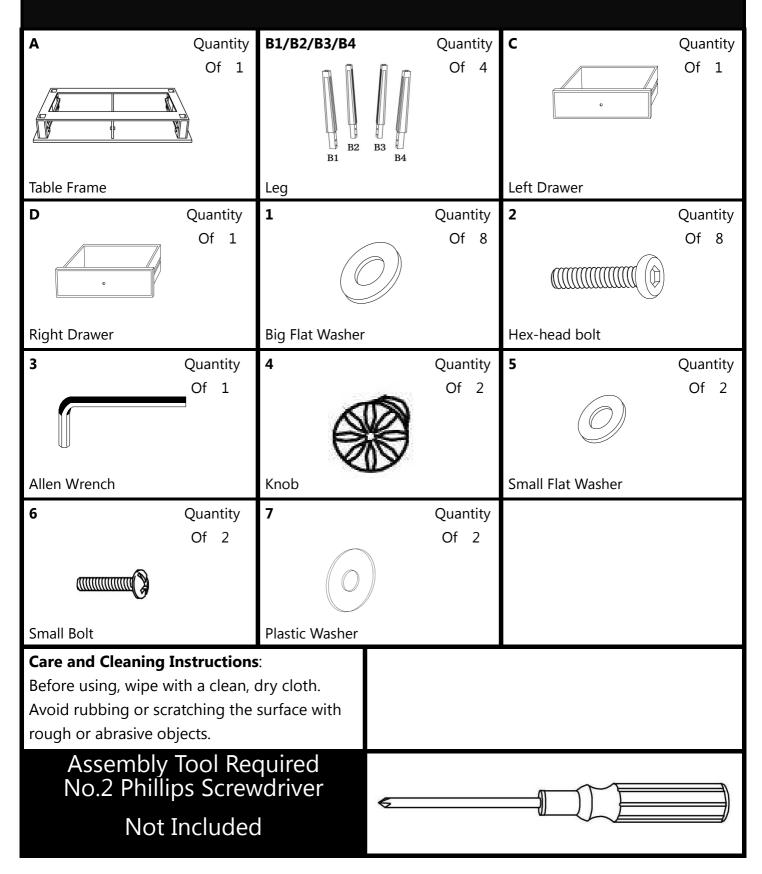

## MIRRORED 2-DRAWER CONSOLE Parts List

## MIRRORED 2-DRAWER CONSOLE Assembly Instructions

Assembly Instructions:

Wood may scratch easily, Be careful when assembling. Do not scratch.

Step 1 Unpack and lay parts on clean, padded surface like carpet or blanket. Check that you have all parts indicated on the front page.