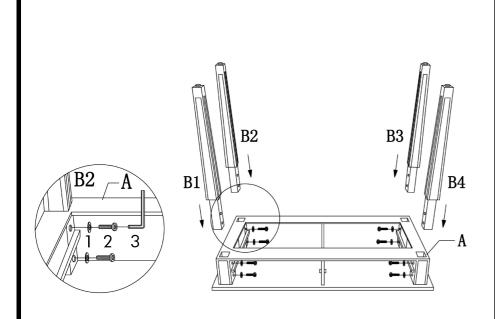

Step 2 Attached leg (B1, B2,B3,B4) to the Table Frame (A) using bolt (2) and washer (1). Tighten with Allen wrench (3).

Figure 1

Step 3 Insert the left/right drawers (C,D) to the assembled unit.

Step 4 Attach Knob (4), Plastic
Washer (7) to the front
panel of drawer (C,D)
with Small Bolts (6) and
Small Washer (5).
Tighten with screwdriver
(not included in
hardware list) as
shown on Figure 2.