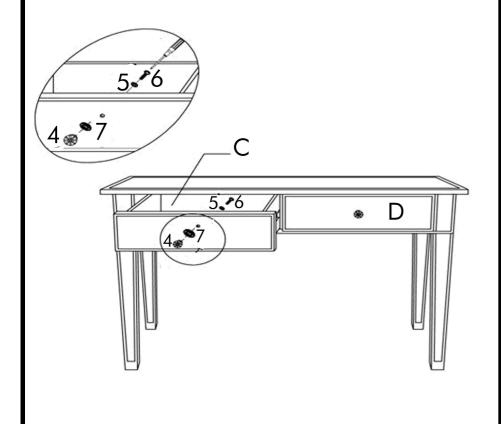

Step 2 Attached leg (B1, B2,B3,B4) to the Table Frame (A) using bolt (2) and washer (1). Tighten with Allen wrench (3).

Figure 1

Step 3 Insert the left/right drawers (C,D) to the assembled unit.

Step 4 Attach Knob (4), Plastic
Washer (7) to the front
panel of drawer (C,D)
with Small Bolts (6) and
Small Washer (5).
Tighten with screwdriver
(not included in
hardware list) as
shown on Figure 2.

Do not over tighten drawer knobs.

Please stop when you feel
tight

Now your new console table is ready to use.

Figure 2

| Parts Replacement Form                                               |              |                   |          |
|----------------------------------------------------------------------|--------------|-------------------|----------|
| Customer Information                                                 |              |                   |          |
| Name                                                                 |              |                   |          |
| Address                                                              |              |                   |          |
| City/State/Zip Code                                                  |              |                   |          |
| Phone Number                                                         |              |                   |          |
| Please indicate where you purchased this item: Store/Website/Catalog |              |                   |          |
| Please indicate color/size/style number:                             |              |                   |          |
| Style No<br>Needed                                                   | Parts Letter | Parts Description | Quantity |
|                                                                      |              |                   |          |
|                                                                      |              |                   |          |