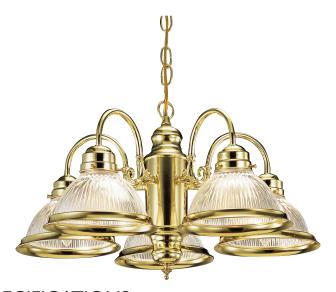

## 5-Light Chandelier

## Polished Brass

**ASSEMBLED DIMENSIONS:** 13.5" H × 22.75" L × 22.75" D

WEIGHT: 11.33 lbs.

**BACKPLATE DIMENSIONS:** N/A

CANOPY/PLATE DIMENSIONS: 0.827" H × 5" D

**GLASS/SHADE DIMENSIONS:** 3.7" H × 6.5" L × 6.5" D

**GLASS/SHADE MATERIAL:** Glass GLASS/SHADE TYPE: Ribbed **GLASS/SHADE COLOR:** Clear