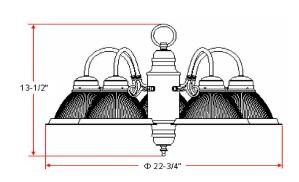

**ASSEMBLED DIMENSIONS:** 13.5" H × 22.75" L × 22.75" D

WEIGHT: 11.33 lbs.

**BACKPLATE DIMENSIONS:** N/A

CANOPY/PLATE DIMENSIONS: 0.827" H × 5" D

**GLASS/SHADE DIMENSIONS:** 3.7" H × 6.5" L × 6.5" D

**GLASS/SHADE MATERIAL:** Glass GLASS/SHADE TYPE: Ribbed **GLASS/SHADE COLOR:** Clear