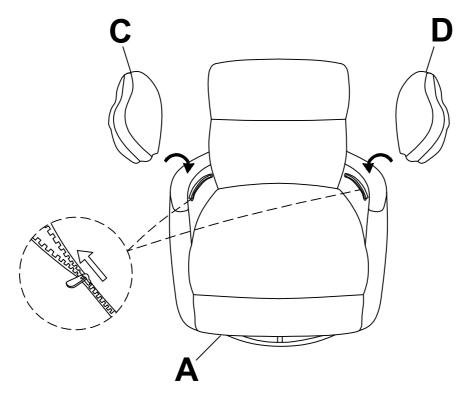

Attach the Backrest (B) to the Seat (A) using the brackets as shown. Ensure the brackets are secured in position.

2 Attach the Left Arm Pillow (C) and Right Arm Pillow (D) to the Seat (A) with the zipper.