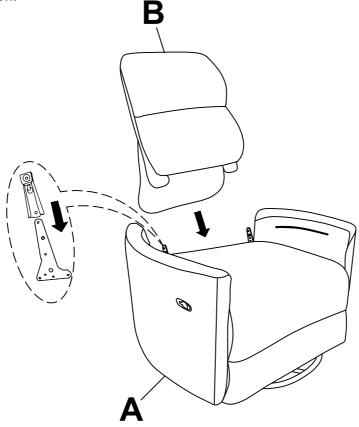

Attach the Backrest (B) to the Seat (A) using the brackets as shown. Ensure the brackets are secured in position.

2 Attach the Left Arm Pillow (C) and Right Arm Pillow (D) to the Seat (A) with the zipper.