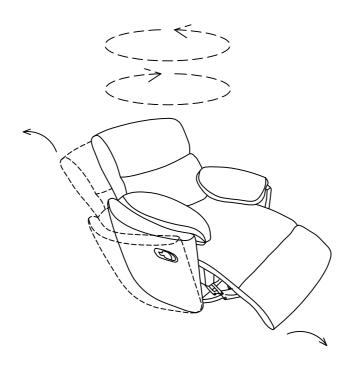

Use the lever to recline the chair.

Performs two functions: recline and rotate at the same time