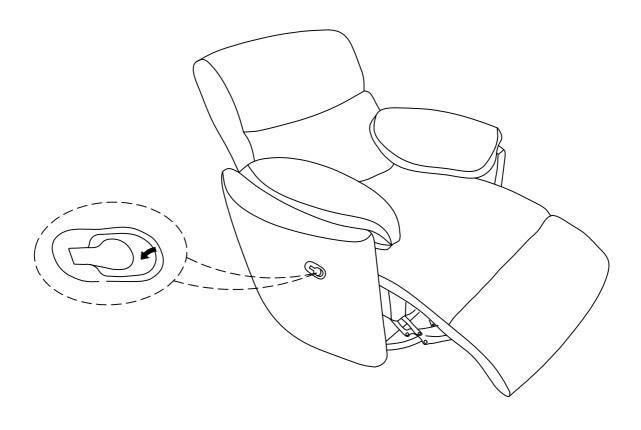

Use the lever to recline the chair.

Performs two functions: recline and rotate at the same time