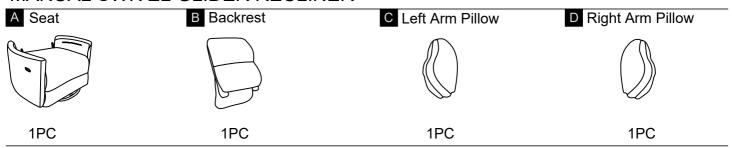

## MANUAL SWIVEL GLIDER RECLINER

This page lists all the contents included in the box. Please take the time to identify the hardware as well as the individual components to this product. As you unpack and prepare for assembly, place the contents on a carpeted or padded area to protect them from damage.