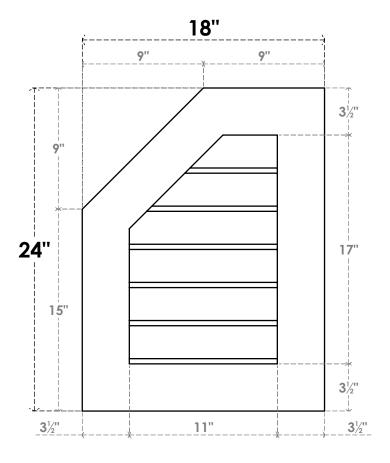

## **GVPOL18X2401SN**

18"W X 24"H HALF OCTAGON TOP LEFT SURFACE MOUNT PVC GABLE VENT: NON-FUNCTIONAL, W/ 3-1/2"W X 1"P STANDARD FRAME

**FRONT** 

SIDE

LOUVER HEIGHT: 2 7/8" LOUVER QTY: 6

1. INSTALLATION TO BE COMPLETED IN ACCORDANCE WITH MANUFACTURER'S SPECIFICATIONS.
2. DRAWING MAY NOT BE TO SCALE