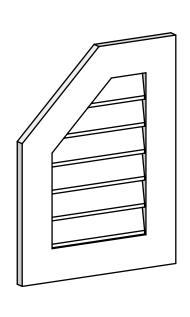

## **GVPOL18X2401SN**

18"W X 24"H HALF OCTAGON TOP LEFT SURFACE MOUNT PVC GABLE VENT: NON-FUNCTIONAL, W/ 3-1/2"W X 1"P STANDARD FRAME

**FRONT** 

SIDE

LOUVER HEIGHT: 2 7/8" LOUVER QTY: 6

1. INSTALLATION TO BE COMPLETED IN ACCORDANCE WITH MANUFACTURER'S SPECIFICATIONS.
2. DRAWING MAY NOT BE TO SCALE