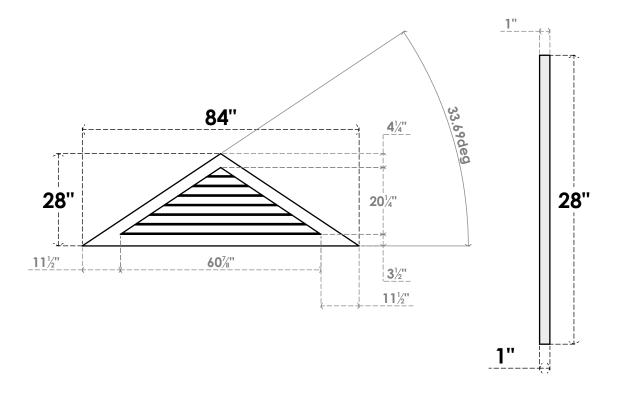

## GVPTR84X2801SN

84"W X 28"H TRIANGLE SURFACE MOUNT PVC GABLE VENT 8/12 PITCH: NON-FUNCTIONAL, W/ 3-1/2"W X 1"P STANDARD FRAME

**FRONT** 

SIDE

LOUVER HEIGHT: 2 7/8" LOUVER QTY: 7

1. INSTALLATION TO BE COMPLETED IN ACCORDANCE WITH MANUFACTURER'S SPECIFICATIONS. 2. DRAWING MAY NOT BE TO SCALE