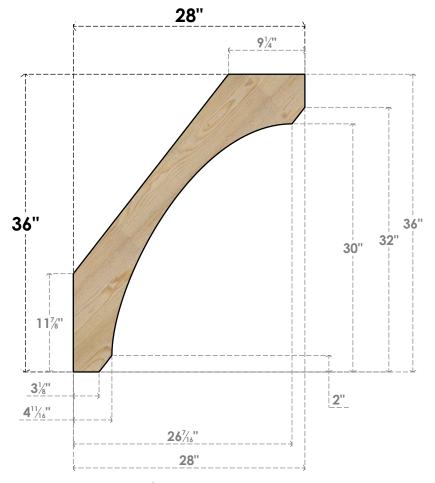

## BRC06X28X36LEC00RDF

6"W X 28"D X 36"H LEGACY ROUGH SAWN BRACE, DOUGLAS FIR

SIDE