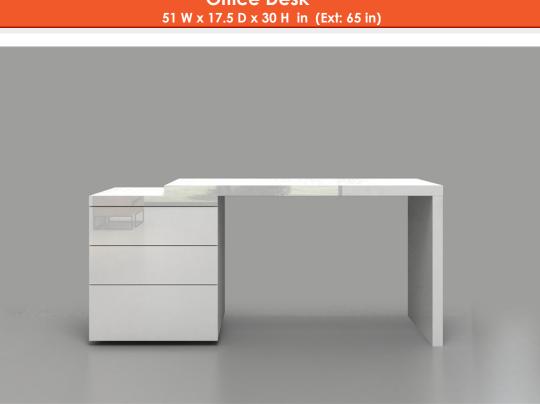

## **Office Desk**

## WHDESK

This High Gloss White Lacquer Extendable Office Desk is part of this Collection . The clean, modern lines add a sophisticated look that easily complements any home design and adds a modern edge to any room. Made from MDF, quality that is made to last.

MSRP: \$1290 Product Dimensions: 51 W x 17.5 D x 30 H in (Ext: 65 in) Product Weight 100 lbs Made In: Type: Office Desk China Materials: MDF

Color: High Gloss White Lacquer

Options - Colors & Sizes:

Pricing Disclaimer: All prices subject to change at any time without notice. All orders subject to approval before processing, prepaid terms and based on receipt of Purchase Order. Prices do not include shipping charges, applicable taxes nor duties. MOQ may vary by product