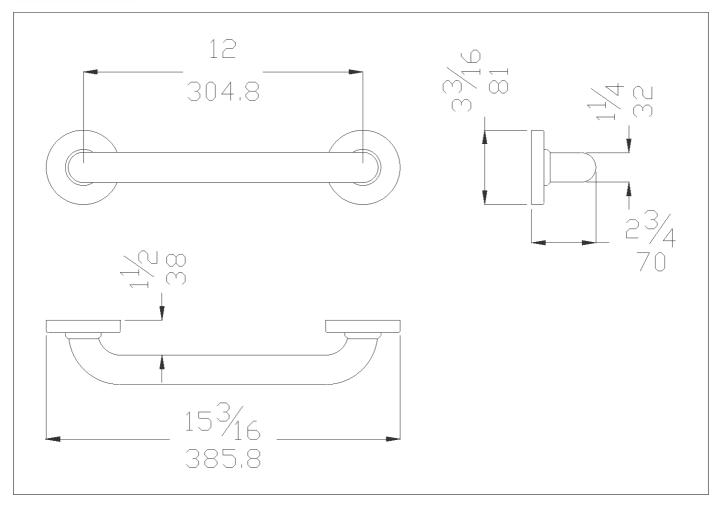

### Code G25JAS01 Series Contractor

Net weight lb. 1,81 Dimensions [WxDxH] In. 15 3/16x2 3/4x3 3/16

In use weight capacity Vertical lb. 449,74