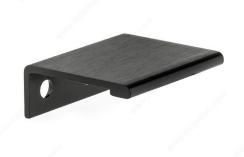

## **Contemporary Aluminum Edge Pull - 9898**

Contemporary metal edge pull by Richelieu. Ideal for giving your kitchen or bathroom that streamlined and urban look. Please note that the 416 mm (16 3/8") c.c. pull has two center to centers: one of 192 mm (7 9/16") and one of 416 mm (16 3/8").

**Product №** BP989833990

Center to Center 1 5/16 in\*

Finish Brushed Black

Length - Overall Dimensions 1 31/32 in\*

Packaging format Bag