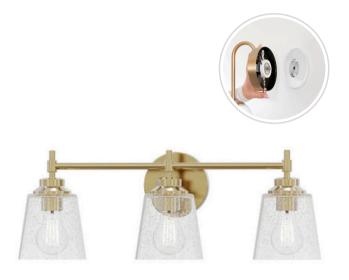

## 3135-PG

#### Montford

#### **Fixture Attributes**

Category: Indoor Wall Sconce

Finish: Plated Gold Body: Steel / Glass

**Shade Finish:** Clear Bubble **Overall Size:** 21.75"x6.25"x8.38"

Rod/Chain Length: N/A

Max. Height from Ceiling: N/A Min. Height from Ceiling: N/A Weight of fixture: 4.73 LBS

Certifications/Qualifications: UL / cUL Smart SkyPlug Compatible: N/A

Warranty: www.skyplug.com/warranty

\$\int\_{130} \quad \text{[65 1/8"]} \\
\text{28 [1 1/8"]} \\
\text{28 [6 1/4"]} \\
\text{28 [6 1/4"]} \\
\text{28 [6 1/4"]} \\
\text{29 [4 3/4"]} \\
\text{20 [4 3/4"]}

| Available | Plated Gold |
|-----------|-------------|
| Finishes  | Flated Cold |

Matte Black

**Brushed Nickel** 

## **Light Source**

Lamp Included
Lamp Type: E26
Light Source: A19
Number of bulbs: 3

Max Wattage/Range: 60W

Voltage: 120

Socket Type: Ceramic