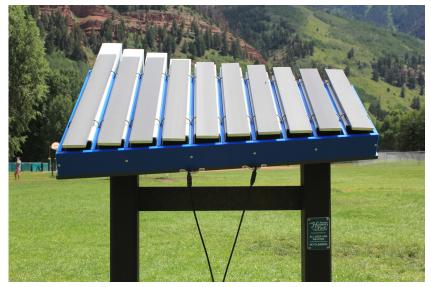

The color is Blue. The Yantzee is played in the Key of C Major. Please note the photos of our instruments may show slight variations of components.

- Multigenerational
- Interactive Play
- Durable
- Sculptural
- Perfectly Tuned
- No Wrong Notes
- All Abilities, All Ages
- Everyone Can Play!

FreenotesHarmonyPark.com | 970.375.7825

A foundational piece for any instrument grouping, the low notes of the Yantzee create a rich canvas of sound for the other melodic instruments to play over. The Yantzee is an excellent accompaniment for all other Freenotes designs. The individual notes are made with resonated aluminium bars that give these low tones remarkable projection for their size.