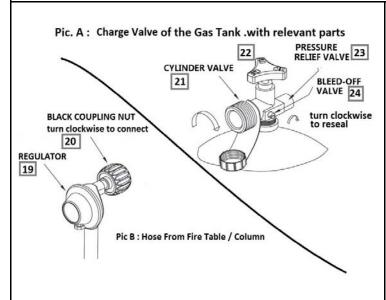

The Owner / User must know all the different parts: Charge Valves and Regulator.

This picture shows different parts of the Charge Valve of the Gas Tank and the Regulator (14/19) is preconnected to the Fire Table / Column. the different components and parts of the Gas Tank and the Fire Table / Column Regulator, as show on the picture to the left here.

Pic. A: Shows the Charge Valve of the Cylinder with the different Valves and Coupling Nut, these forms the top of the Gas Cylinder.

Pic. B: Shows the Regular pre-connected to a hose. This Regulator is pre-connected to the Fire Table / Column.

### Part D.

User's Guide: Connecting the Fire Table / Column to the Gas Cylinder.

This next step guides you to connect the Fire Table / Column Regulator to the Gas Cylinder.

Step 1 : Plug the Black Coupling Nut on the Regulator to the Cylinder Valve.

Step 2 : Turn the Black Coupling Nut, fully CLOCKWISE until fully locked into the position.

Step 3 : Check for Leaks by : Brush some soap and water mixture on all connections.

Turn the gas supply on; if extra large bubbles form on any connection there may be a leak. If you smell gas or a leak is discovered, IMMEDIATELY turn the gas valve off, disconnect Propane Gas tank.