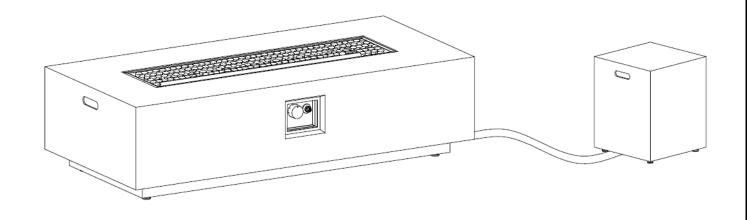

#### FIRE TABLE / COLUMN PARTS INTRODUCTION

Your Fire Table / Column is delivered pre-assembled whereby there is no assembly actions needed. Herebelow is an introduction to all the parts that forms your Fire Table / Column.

Each part is different and holds its own function.

DO NOT attempt to change and or remove any part(s) thereof.

In the event of servicing and or operational issues, contact Qualified Services Technical Support and or

seek Qualified Service Technician. This line art below demonstrates the internal components of the Burner. (01)(11)(02)(03)12 (04)(05)(14)(06)(07)(15)(08)16) (09)(17)(10)

For your conveneince all of the above components are individually desribed herebelow.

| Tabulated here below are the description to all parts as shown in above Picture . |                                                                                                                                                                                                                                                                                                                                                                                                                                                                                                                                                                                                                                                                                                                                                                                                                                                                                                                                                                                                                                                                                                                                                                                                                                                                                                                                                                                                                                                                                                                                                                                                                                                                                                                                                                                                                                                                                                                                                                                                                                                                                                                                |                                  |     |
|-----------------------------------------------------------------------------------|--------------------------------------------------------------------------------------------------------------------------------------------------------------------------------------------------------------------------------------------------------------------------------------------------------------------------------------------------------------------------------------------------------------------------------------------------------------------------------------------------------------------------------------------------------------------------------------------------------------------------------------------------------------------------------------------------------------------------------------------------------------------------------------------------------------------------------------------------------------------------------------------------------------------------------------------------------------------------------------------------------------------------------------------------------------------------------------------------------------------------------------------------------------------------------------------------------------------------------------------------------------------------------------------------------------------------------------------------------------------------------------------------------------------------------------------------------------------------------------------------------------------------------------------------------------------------------------------------------------------------------------------------------------------------------------------------------------------------------------------------------------------------------------------------------------------------------------------------------------------------------------------------------------------------------------------------------------------------------------------------------------------------------------------------------------------------------------------------------------------------------|----------------------------------|-----|
| Item                                                                              | Picture                                                                                                                                                                                                                                                                                                                                                                                                                                                                                                                                                                                                                                                                                                                                                                                                                                                                                                                                                                                                                                                                                                                                                                                                                                                                                                                                                                                                                                                                                                                                                                                                                                                                                                                                                                                                                                                                                                                                                                                                                                                                                                                        | Description                      | Qty |
| 01                                                                                | the state of the s | Burner Ring                      | 1   |
| 02                                                                                |                                                                                                                                                                                                                                                                                                                                                                                                                                                                                                                                                                                                                                                                                                                                                                                                                                                                                                                                                                                                                                                                                                                                                                                                                                                                                                                                                                                                                                                                                                                                                                                                                                                                                                                                                                                                                                                                                                                                                                                                                                                                                                                                | Guard                            | 1   |
| 03                                                                                |                                                                                                                                                                                                                                                                                                                                                                                                                                                                                                                                                                                                                                                                                                                                                                                                                                                                                                                                                                                                                                                                                                                                                                                                                                                                                                                                                                                                                                                                                                                                                                                                                                                                                                                                                                                                                                                                                                                                                                                                                                                                                                                                | Thermocouple                     | 1   |
| 04                                                                                |                                                                                                                                                                                                                                                                                                                                                                                                                                                                                                                                                                                                                                                                                                                                                                                                                                                                                                                                                                                                                                                                                                                                                                                                                                                                                                                                                                                                                                                                                                                                                                                                                                                                                                                                                                                                                                                                                                                                                                                                                                                                                                                                | Ground Wire                      | 1   |
| 05                                                                                |                                                                                                                                                                                                                                                                                                                                                                                                                                                                                                                                                                                                                                                                                                                                                                                                                                                                                                                                                                                                                                                                                                                                                                                                                                                                                                                                                                                                                                                                                                                                                                                                                                                                                                                                                                                                                                                                                                                                                                                                                                                                                                                                | Ignition Pin                     | 1   |
| 06                                                                                |                                                                                                                                                                                                                                                                                                                                                                                                                                                                                                                                                                                                                                                                                                                                                                                                                                                                                                                                                                                                                                                                                                                                                                                                                                                                                                                                                                                                                                                                                                                                                                                                                                                                                                                                                                                                                                                                                                                                                                                                                                                                                                                                | Burner Plate                     | 1   |
| 07                                                                                | 000                                                                                                                                                                                                                                                                                                                                                                                                                                                                                                                                                                                                                                                                                                                                                                                                                                                                                                                                                                                                                                                                                                                                                                                                                                                                                                                                                                                                                                                                                                                                                                                                                                                                                                                                                                                                                                                                                                                                                                                                                                                                                                                            | The control panel                | 1   |
| 08                                                                                |                                                                                                                                                                                                                                                                                                                                                                                                                                                                                                                                                                                                                                                                                                                                                                                                                                                                                                                                                                                                                                                                                                                                                                                                                                                                                                                                                                                                                                                                                                                                                                                                                                                                                                                                                                                                                                                                                                                                                                                                                                                                                                                                | CSA Warning Label                | 1   |
| 09                                                                                |                                                                                                                                                                                                                                                                                                                                                                                                                                                                                                                                                                                                                                                                                                                                                                                                                                                                                                                                                                                                                                                                                                                                                                                                                                                                                                                                                                                                                                                                                                                                                                                                                                                                                                                                                                                                                                                                                                                                                                                                                                                                                                                                | Tank cover                       | 1   |
| 10                                                                                |                                                                                                                                                                                                                                                                                                                                                                                                                                                                                                                                                                                                                                                                                                                                                                                                                                                                                                                                                                                                                                                                                                                                                                                                                                                                                                                                                                                                                                                                                                                                                                                                                                                                                                                                                                                                                                                                                                                                                                                                                                                                                                                                | Main Frame of Fire Table         | 1   |
| 11                                                                                |                                                                                                                                                                                                                                                                                                                                                                                                                                                                                                                                                                                                                                                                                                                                                                                                                                                                                                                                                                                                                                                                                                                                                                                                                                                                                                                                                                                                                                                                                                                                                                                                                                                                                                                                                                                                                                                                                                                                                                                                                                                                                                                                | Nozzle                           | 1   |
| 12                                                                                | J                                                                                                                                                                                                                                                                                                                                                                                                                                                                                                                                                                                                                                                                                                                                                                                                                                                                                                                                                                                                                                                                                                                                                                                                                                                                                                                                                                                                                                                                                                                                                                                                                                                                                                                                                                                                                                                                                                                                                                                                                                                                                                                              | Corrugated Pipe                  | 1   |
| 13                                                                                |                                                                                                                                                                                                                                                                                                                                                                                                                                                                                                                                                                                                                                                                                                                                                                                                                                                                                                                                                                                                                                                                                                                                                                                                                                                                                                                                                                                                                                                                                                                                                                                                                                                                                                                                                                                                                                                                                                                                                                                                                                                                                                                                | Switching Valve                  | 1   |
| 14                                                                                |                                                                                                                                                                                                                                                                                                                                                                                                                                                                                                                                                                                                                                                                                                                                                                                                                                                                                                                                                                                                                                                                                                                                                                                                                                                                                                                                                                                                                                                                                                                                                                                                                                                                                                                                                                                                                                                                                                                                                                                                                                                                                                                                | Regulator Valve with Gas<br>Hose | 1   |
| 15                                                                                | $\bigcirc$                                                                                                                                                                                                                                                                                                                                                                                                                                                                                                                                                                                                                                                                                                                                                                                                                                                                                                                                                                                                                                                                                                                                                                                                                                                                                                                                                                                                                                                                                                                                                                                                                                                                                                                                                                                                                                                                                                                                                                                                                                                                                                                     | Control Knob                     | 1   |
| 16                                                                                |                                                                                                                                                                                                                                                                                                                                                                                                                                                                                                                                                                                                                                                                                                                                                                                                                                                                                                                                                                                                                                                                                                                                                                                                                                                                                                                                                                                                                                                                                                                                                                                                                                                                                                                                                                                                                                                                                                                                                                                                                                                                                                                                | Ignitor                          | 1   |
| 17                                                                                |                                                                                                                                                                                                                                                                                                                                                                                                                                                                                                                                                                                                                                                                                                                                                                                                                                                                                                                                                                                                                                                                                                                                                                                                                                                                                                                                                                                                                                                                                                                                                                                                                                                                                                                                                                                                                                                                                                                                                                                                                                                                                                                                | Foot                             | 4   |