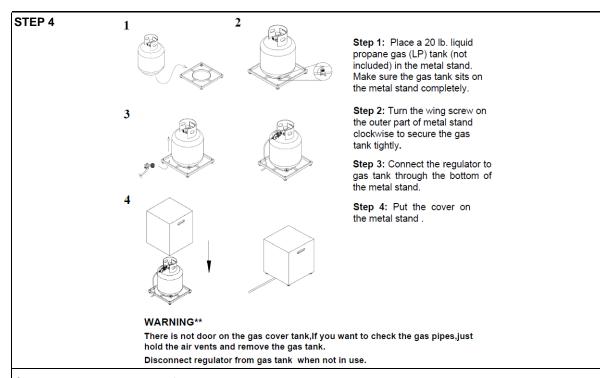

Note: Do not place more than 6KG of lava rocks above the burner holes. Doing so will suffocate the flame.

Place the 20lbs Propane Gas Tank (not included) into the Tank cover (09).
 Make sure the Propane Gas Tank is placed completely into the Tank cover (09).

5. Fire table must be 60 inches away from the gas tank

Please be careful not to trip over the gas pipe

To ensure proper function, the Guard (02) on the Burner (1) should never have lava rocks (A) covered over it.