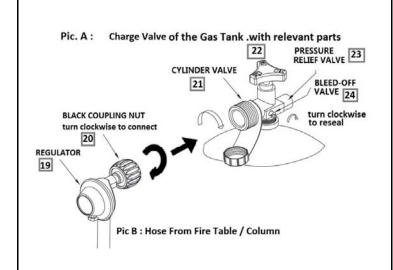

The Owner / User must know all the different parts: Charge Valves and Regulator.

This picture shows different parts of the Charge Valve of the Gas Tank and the Regulator (14/19) is preconnected to the Fire Table / Column. the different components and parts of the Gas Tank and the Fire Table / Column Regulator, as show on the picture to the left here.

Pic. A: Shows the Charge Valve of the Cylinder with the different Valves and Coupling Nut, these forms the top of the Gas Cylinder.

Pic. B: Shows the Regular pre-connected to a hose. This Regulator is pre-connected to the Fire Table / Column.

### Part D.

User's Guide: Connecting the Fire Table / Column to the Gas Cylinder.

This next step guides you to connect the Fire Table / Column Regulator to the Gas Cylinder.

Step 1 : Plug the Black Coupling Nut on the Regulator to the Cylinder Valve.

Step 2 : Turn the Black Coupling Nut, fully CLOCKWISE until fully locked into the position.

Step 3 : Check for Leaks by : Brush some soap and water mixture on all connections.

Turn the gas supply on; if extra large bubbles form on any connection there may be a leak. If you smell gas or a leak is discovered, IMMEDIATELY turn the gas valve off, disconnect Propane Gas tank.