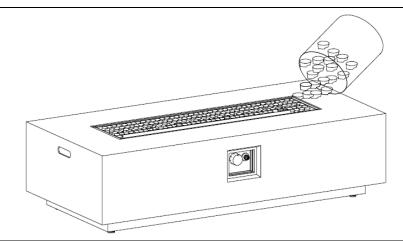

Subject to your preference, you may pour Lava Rocks over the Burer Ring. The Guard MUST NOT BE BLOCKED. Refer to guidance below :

3. Note: Do not place more than 1/4 inch depth of lava rocks above the burner holes. Doing so will suffocate the flame.

Note: Do not place more than 6KG of lava rocks above the burner holes. Doing so will suffocate the flame.

Place the 20lbs Propane Gas Tank (not included) into the Tank cover (09).
 Make sure the Propane Gas Tank is placed completely into the Tank cover (09).