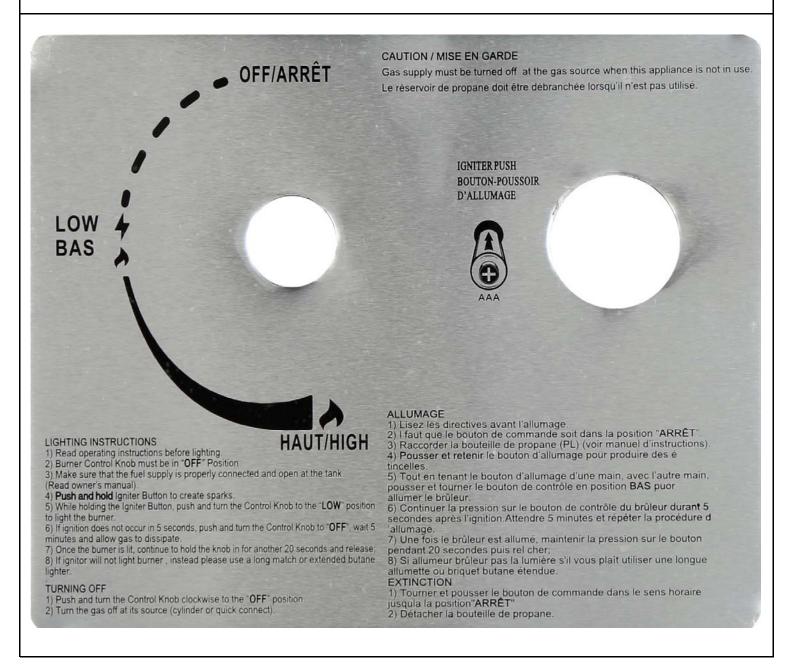

#### **IGNITOR CONTROL BOARD**

Herebelow is an exact visual display of the Operation Tablet as found on your Fire Table / Fire Column. Read carefully before using.

- 1. Make sure the Control Knob (15) is in the "OFF" position.
- 2. Slowly open the Valve (22) on the Propane Gas Tank by turning the Contol Knob (15) counterclockwise.
- 3. Push and hold in the Electronic Ignitor (16) to create sparks within the electrode continue to hold.
- 4. Push in the Control Knob (15) and turn to the "LOW" position.

  Keep holding down the Control Knob (15) to allow gas to flow for 15 seconds.
- 5. If ignition doesn't occur within a few seconds release the Control Knob (15) and rotate to the "OFF" position.

Wait for 5 minutes for gas to clear and then repeat the above lighting instructions.

6. Once the Fire Table / Column is lit, the flame intensity may be controlled by turning the Control Knob (15) between the "LOW" and "HIGH" positions.

2 inches to 10 inches.

- 8. Observe flame height when lit:
- 8.1.) Flame color should be yellow / blue.
- 8.2.) Flame height burns at 2 10 inches high.

# SAFETY INFORMATION: TO SHUT DOWN YOUR FIRE TABLE / COLUMN

To Shut Down your Fire Table / Column, please proceed / adopt the following steps:

- 1. Turn Control Knob (15) clockwise to the "OFF" position.
- 2. Close the Cylinder Valve (21) on the Propane Gas tank if you DO NOT intend to use it for a long time.