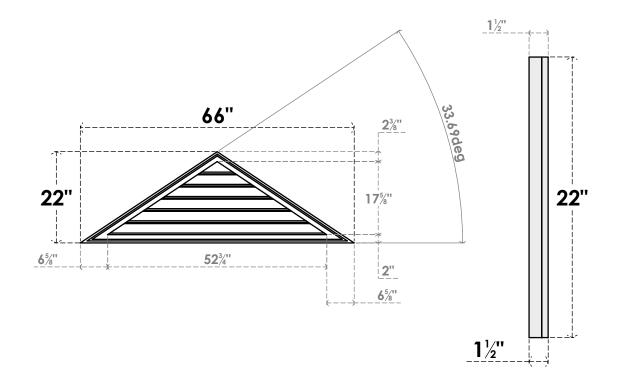

## GVPTR66X2202SF

66"W X 22"H TRIANGLE SURFACE MOUNT PVC GABLE VENT 8/12 PITCH: FUNCTIONAL, W/ 2"W X 1-1/2"P BRICKMOULD FRAME

**VENTING AREA: 32.99 SQ IN** LOUVER HEIGHT: 2 7/8"

LOUVER QTY: 6

**FRONT** 

SIDE