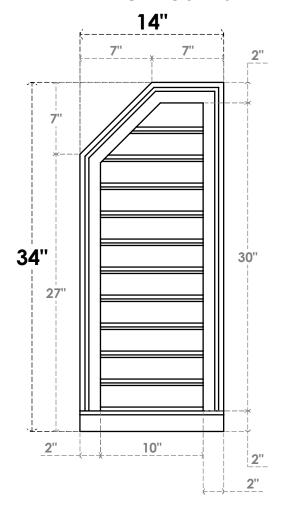

## GVPOL14X3403SF

14"W X 34"H HALF OCTAGON TOP LEFT SURFACE MOUNT PVC GABLE VENT: FUNCTIONAL, W/ 2"W X 2"P BRICKMOULD SILL FRAME

**VENTING AREA: 24.13 SQ IN** LOUVER HEIGHT: 2 3/4" LOUVER QTY: 11

**FRONT** 