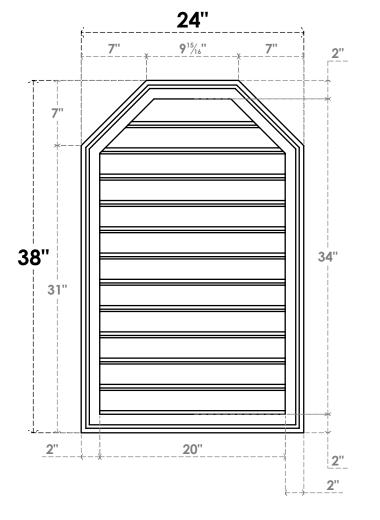

## GVPOT24X3802SF

24"W X 38"H OCTAGONAL TOP SURFACE MOUNT PVC GABLE VENT: FUNCTIONAL, W/ 2"W X 1-1/2"P BRICKMOULD FRAME

**VENTING AREA: 53.39 SQ IN** 

LOUVER HEIGHT: 2 7/8"

LOUVER QTY: 12

**FRONT** 

SIDE

EKENA MILLWORK 2300 WEST MAIN ST. CLARKSVILLE, TX 75426 TOLL FREE: 866-607-0453 WWW.EKENAMILLWORK.COM