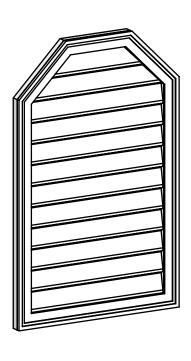

## GVPOT24X3802SF

24"W X 38"H OCTAGONAL TOP SURFACE MOUNT PVC GABLE VENT: FUNCTIONAL, W/ 2"W X 1-1/2"P BRICKMOULD FRAME

**VENTING AREA: 53.39 SQ IN** 

LOUVER HEIGHT: 2 7/8"

LOUVER QTY: 12

**FRONT** 

SIDE

EKENA MILLWORK 2300 WEST MAIN ST. CLARKSVILLE, TX 75426 TOLL FREE: 866-607-0453 WWW.EKENAMILLWORK.COM